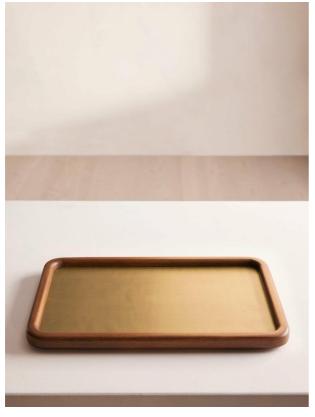

#### Product details

Inspired by Little House Balham, our Hadlow tray is perfect for entertaining, presenting drinks or appetisers to guests, or as a piece of decor for the coffee table. Crafted in India from a walnut-stained mango wood, it's both a versatile and timeless design for the home.

- · Solid wood tray
- · Crafted in India
- · Walnut-stained mango wood
- · Inspired by Little House Balham