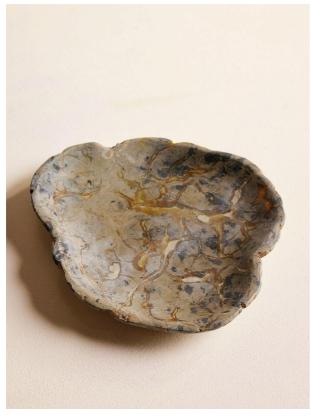

# Jasper Stone Dish, Large

£195 Regular

£166 Membership

### Product details

This decorative bowl has been hand carved from Jasper stone, sourced from West Java in Indonesia. Distinctive veining and tones of dark green, brown and blue reference the earthy hues, as well as the natural finishes seen in Soho Roc House with a unique, organic shape. Place on any bookshelf, mantelpiece or side table to elevate with sculptural, artistic detail.

- · Large Jasper stone bowl
- · Sourced from West Java in Indonesia
- · Hand carved for an organic shape
- · Variations in the stone make each piece unique
- · Decorative purposes only
- · Distinctive veining and patterns
- · Please note, no two pieces are exactly alike. Colours and sizes may vary
- · Inspired by Soho Roc House