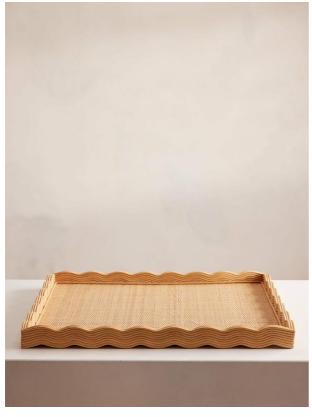

### Product details

The handwoven rattan detail of our Pangbourne tray echoes the natural artisan interiors of Soho Beach House Canouan with a playful scalloped edge. Use for serving guests their favourite cocktails or as a centrepiece on your coffee table.

- · Large rattan tray
- · Handwoven in Indonesia
- Scalloped edging
- · Use for serving drinks or as a centrepiece
- · Inspired by Soho Beach House Canouan