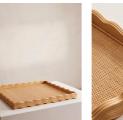

### Product details

The handwoven rattan detail of our Pangbourne tray echoes the natural artisan interiors of Soho Beach House Canouan with a playful scalloped edge. Use for serving guests their favourite cocktails or as a centrepiece on your coffee table.

- · Large rattan tray
- · Handwoven in Indonesia
- Scalloped edging
- · Use for serving drinks or as a centrepiece
- · Inspired by Soho Beach House Canouan