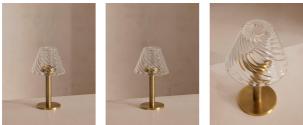

### Product details

Our Rotherwick tealight holder creates an ambient glow for outdoor entertaining. The unique design features a textured glass lampshape and brass base, echoing the vintage interiors of DUMBO House, while emitting a diffused light. Line up multiple arrangements down the centre of the table for dramatic, twilight dining.

- Tealight holder
- Lampshade design
- · Brass accents
- · Textured glass for diffused light
- · Weighty feel
- $\cdot\,$  Avoid leaving outside as this will damage
- the finish
- Inspired by DUMBO House