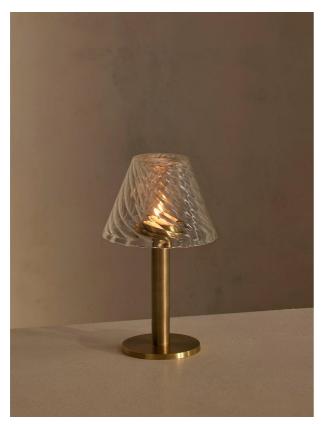

# Rotherwick Tealight Holder

£80 Regular £68 Membership

### Product details

Our Rotherwick tealight holder creates an ambient glow for outdoor entertaining. The unique design features a textured glass lampshape and brass base, echoing the vintage interiors of DUMBO House, while emitting a diffused light. Line up multiple arrangements down the centre of the table for dramatic, twilight dining.

- Tealight holder
- Lampshade design
- · Brass accents
- · Textured glass for diffused light
- · Weighty feel
- $\cdot\,$  Avoid leaving outside as this will damage
- the finish
- Inspired by DUMBO House