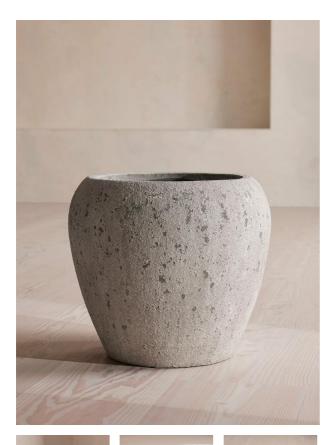

# Sagres Planter, Wide, Grey

£350 Regular £298 Membership

#### **Product details**

The Sagres planter is inspired by the relaxed, coastal interiors of Soho Roc House in Mykonos. Crafted from cement, it has a raw, distressed texture that brings an earthy quality to patios and decking in a versatile grey colourway.

- · Wide cement planter
- Grey colouring
- · Distressed textured exterior
- · Inspired by Soho Roc House