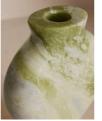

#### Product details

Our Sesso vase is inspired by the classic marble finishes seen at Soho House Rome. Wth a wide, rounded shape and short neck, it features apple jade marble to create beautiful tones of colour. As water is not recommended inside, we suggest using it as a statement piece of decor in the home or with a dried flower arrangement.

- $\cdot$  Wide marble vase
- · Apple jade marble
- $\cdot\,$  Natural variation in the stone means no two
- are the same
- · Rounded base
- Short neck
- $\cdot\,$  Water not recommended inside
- Inspired by Soho House Rome