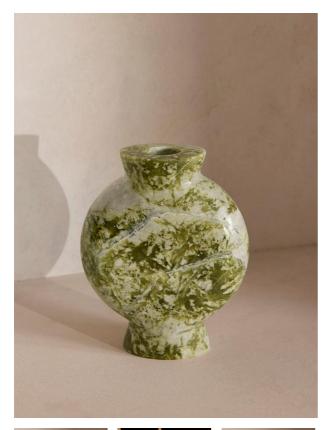

# Sesso Vase, Wide, Green

| £150 | Regular    |
|------|------------|
| £128 | Membership |

#### Product details

Our Sesso vase is inspired by the classic marble finishes seen at Soho House Rome. Wth a wide, rounded shape and short neck, it features apple jade marble to create beautiful tones of colour. As water is not recommended inside, we suggest using it as a statement piece of decor in the home or with a dried flower arrangement.

- $\cdot$  Wide marble vase
- · Apple jade marble
- $\cdot\,$  Natural variation in the stone means no two
- are the same
- · Rounded base
- Short neck
- $\cdot\,$  Water not recommended inside
- Inspired by Soho House Rome