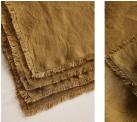

### Product details

Our Whitney napkins are handwoven from 100% linen. Lightly textured with subtle fringing, this four-piece set has a rustic feel and is great for casual everyday dining.

- 100% linen napkins
- Set of four
- · Olive colour
- Fringed detail
- Handcrafted in India
- Textured finish
- · Inspired by Babington House