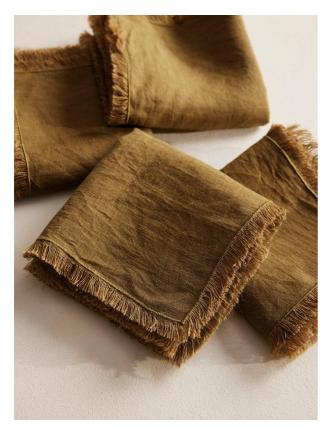

### Product details

Our Whitney napkins are handwoven from 100% linen. Lightly textured with subtle fringing, this four-piece set has a rustic feel and is great for casual everyday dining.

- 100% linen napkins
- Set of four
- · Olive colour
- Fringed detail
- Handcrafted in India
- Textured finish
- · Inspired by Babington House