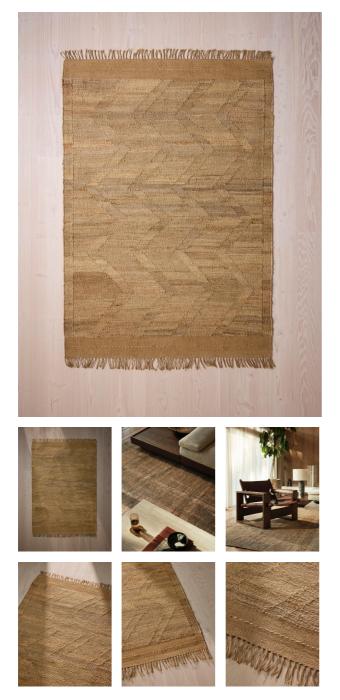

### Product details

We have placed the subtleties of jute's natural fibres centrestage with our Arta rug. The flatwoven zig-zag design is formed by the weave construction, with the change in direction of the yarn highlighting the natural variations of colour and texture. Every rug has different variations, meaning each one is unique to the next, for a special accent piece in the home. The warm, neutral tones complement any colour scheme and also work with timber, stone or ceramic floor tiles to add warmth and tactility, as well as durability. We like to layer over larger, contrasting hand-knotted rugs in areas of high footfall; this is why you will see many jute designs in our country Houses.

- · Jute rug
- · Flatwoven zig-zag construction
- · Designed in-house
- $\cdot$  Each rug is unique to the next
- $\cdot$  Works in any interiors scheme
- $\cdot$  Border and hand-fringed detail
- · Available in a range of sizes
- · Inspired by our country Houses