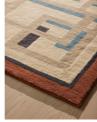

## Product details

The contemporary, geometric design of our Telde rug takes inspiration from similar Art Deco-style rugs found in Soho Warehouse in Downtown LA. Working with a group of skilled artisans in India, this particular style has been hand-tufted using a soft New Zealand wool for comfort and longevity in the home. A mix of dappled areas alongside solid colours in blue grey and beige brings textural depth to this design, contrasted with a bold rust-red border. The deeper pile of this rug would work well in a living room or underneath your bed to add instant colour and pattern.

- · Hand-tufted rug swatch
- · Pile: 100% New Zealand wool
- · Deep pile
- · Contemporary geometric pattern
- · Contrasting rust-red border
- · Inspired by Art Deco designs in Soho Warehouse