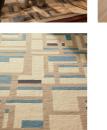

## Product details

The contemporary, geometric design of our Telde rug takes inspiration from similar Art Deco-style rugs found in Soho Warehouse in Downtown LA. Working with a group of skilled artisans in India, this particular style has been hand-tufted using a soft New Zealand wool for comfort and longevity in the home. A mix of dappled areas alongside solid colours in blue grey and beige brings textural depth to this design, contrasted with a bold rust-red border. The deeper pile of this rug would work well in a living room or underneath your bed to add instant colour and pattern.

- · Hand-tufted rug swatch
- · Pile: 100% New Zealand wool
- · Deep pile
- · Contemporary geometric pattern
- · Contrasting rust-red border
- · Inspired by Art Deco designs in Soho Warehouse