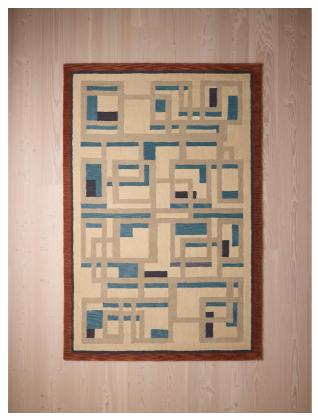

## Product details

The contemporary, geometric design of our Telde rug takes inspiration from similar Art Deco-style rugs found in Soho Warehouse in Downtown LA. Working with a group of skilled artisans in India, this particular style has been hand-tufted using a soft New Zealand wool for comfort and longevity in the home. A mix of dappled areas alongside solid colours in blue grey and beige brings textural depth to this design, contrasted with a bold rust-red border. The deeper pile of this rug would work well in a living room or underneath your bed to add instant colour and pattern.

- · Hand-tufted rug swatch
- · Pile: 100% New Zealand wool
- · Deep pile
- · Contemporary geometric pattern
- · Contrasting rust-red border
- · Inspired by Art Deco designs in Soho Warehouse