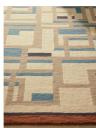

## Product details

The contemporary, geometric design of our Telde rug takes inspiration from similar Art Deco-style rugs found in Soho Warehouse in Downtown LA. Working with a group of skilled artisans in India, this particular style has been hand-tufted using a soft New Zealand wool for comfort and longevity in the home. A mix of dappled areas alongside solid colours in blue grey and beige brings textural depth to this design, contrasted with a bold rust-red border. The deeper pile of this rug would work well in a living room or underneath your bed to add instant colour and pattern.

- · Hand-tufted rug swatch
- · Pile: 100% New Zealand wool
- · Deep pile
- · Contemporary geometric pattern
- · Contrasting rust-red border
- · Inspired by Art Deco designs in Soho Warehouse