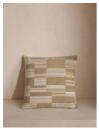

## Product details

Our Kimble cushion adds comfort and texture to the home in neutral tones, inspired by Soho Farmhouse. Crafted using an exclusive fabric, the geometric design features irregular woven panels against sherpa-like finishes for a soft hand feel. Made to complement our range of upholstery fabrics, arrange on the sofa or bed with light linens or rich velvets.

- · Geometric pattern cushion
- · Feather-filled cushion pad
- · Contrasting textural panels
- · Neutral tones
- · Woven knife edge
- · Inspired by Soho Farmhouse