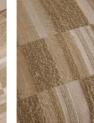

## Product details

Our Kimble cushion adds comfort and texture to the home in neutral tones, inspired by Soho Farmhouse. Crafted using an exclusive fabric, the geometric design features irregular woven panels against sherpa-like finishes for a soft hand feel. Made to complement our range of upholstery fabrics, arrange on the sofa or bed with light linens or rich velvets.

- · Geometric pattern cushion
- · Feather-filled cushion pad
- · Contrasting textural panels
- · Neutral tones
- · Woven knife edge
- · Inspired by Soho Farmhouse