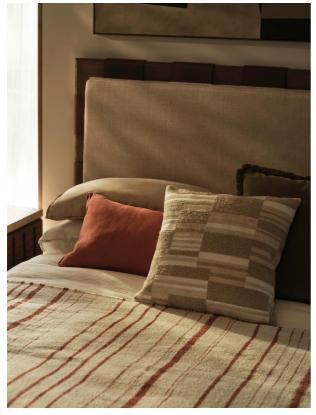

## Product details

Our Kimble cushion adds comfort and texture to the home in neutral tones, inspired by Soho Farmhouse. Crafted using an exclusive fabric, the geometric design features irregular woven panels against sherpa-like finishes for a soft hand feel. Made to complement our range of upholstery fabrics, arrange on the sofa or bed with light linens or rich velvets.

- · Geometric pattern cushion
- · Feather-filled cushion pad
- · Contrasting textural panels
- · Neutral tones
- · Woven knife edge
- · Inspired by Soho Farmhouse