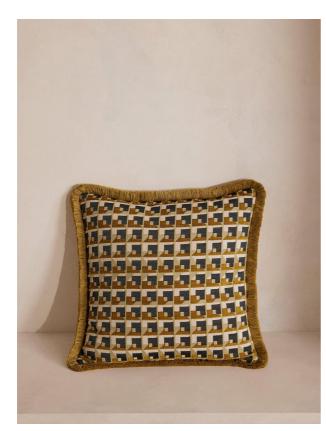

#### **Product details**

Our Brixham cushion features a graphic geometric pattern, drawn exclusively in-house by our design team and then woven into a jacquard fabric by artisans in Turkey. Rich shades of ochre and navy create warmth in any setting, with a fringed trim adding refined detail and texture. Layer on the sofa and bed with our solid upholstery fabrics to echo the cosy yet bold aesthetic of White City House.

- · Geometric pattern cushion
- · Feather-filled cushion pad
- · Drawn exclusively in-house
- · Jacquard fabric handwoven in Turkey
- · Ochre and navy tones
- · Designed to complement all of our upholstery
- colours
- Fringed trim
- · Inspired by White City House