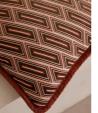

## Product details

Our Vende cushion features a graphic geometric pattern, drawn exclusively in-house by our design team and then woven into a jacquard fabric by artisans in Turkey. Tonal rust shades create warmth in any setting, with a ruched trim adding refined detail and texture. Layer on the sofa and bed with our solid upholstery fabrics to echo the cosy yet bold aesthetic of White City House.

- · Geometric pattern cushion
- · Feather-filled cushion pad
- $\cdot$  Drawn exclusively in-house
- · Jacquard fabric woven in Turkey
- Rust tones
- Made to complement all of our upholstery colours
- · Ruched trim
- · Inspired by White City House