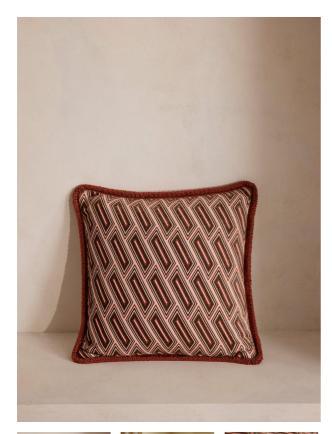

## Product details

Our Vende cushion features a graphic geometric pattern, drawn exclusively in-house by our design team and then woven into a jacquard fabric by artisans in Turkey. Tonal rust shades create warmth in any setting, with a ruched trim adding refined detail and texture. Layer on the sofa and bed with our solid upholstery fabrics to echo the cosy yet bold aesthetic of White City House.

- · Geometric pattern cushion
- · Feather-filled cushion pad
- $\cdot$  Drawn exclusively in-house
- · Jacquard fabric woven in Turkey
- Rust tones
- Made to complement all of our upholstery colours
- · Ruched trim
- · Inspired by White City House