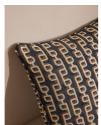

### Product details

Designed exclusively in-house, our Odette cushion features geometric chain links on a rich blue grey velvet ground. Taking inspiration from similar patterns seen in White City House, the jacquard fabric is woven in Turkey, while a self-pipe trim adds a clean, refined finish. Layer with our range of upholstery colours, as we do in the Houses.

- · Geometric pattern cushion
- · Feather-filled cushion pad
- · Jacquard fabric
- · Designed exclusively in-house
- · Woven in Turkey
- · Finished in the UK
- · Self piping
- · Made to complement all of our upholstery colours
- · Inspired by White City House

#### **Details**

Assembled size: 50 x 50cm Assembly required: No

Care instructions: Spot Clean Only

Closure: Zip

Composition: 62% Viscose, 19% Polyester, 19%

Cotton

Inner - 95% Feather, 5% Down Construction: Woven Jacquard