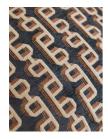

### Product details

Designed exclusively in-house, our Odette cushion features geometric chain links on a rich blue grey velvet ground. Taking inspiration from similar patterns seen in White City House, the jacquard fabric is woven in Turkey, while a self-pipe trim adds a clean, refined finish. Layer with our range of upholstery colours, as we do in the Houses.

- · Geometric pattern cushion
- · Feather-filled cushion pad
- · Jacquard fabric
- · Designed exclusively in-house
- · Woven in Turkey
- · Finished in the UK
- · Self piping
- · Made to complement all of our upholstery colours
- · Inspired by White City House