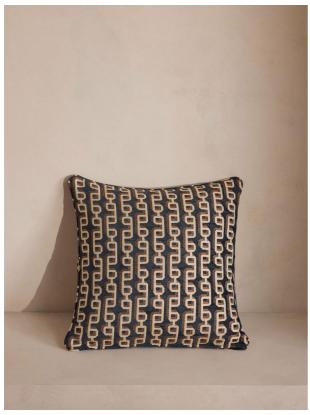

# Odette Cushion, Blue Grey

£225 Regular

£191 Membership

### Product details

Designed exclusively in-house, our Odette cushion features geometric chain links on a rich blue grey velvet ground. Taking inspiration from similar patterns seen in White City House, the jacquard fabric is woven in Turkey, while a self-pipe trim adds a clean, refined finish. Layer with our range of upholstery colours, as we do in the Houses.

- · Geometric pattern cushion
- · Feather-filled cushion pad
- · Jacquard fabric
- · Designed exclusively in-house
- · Woven in Turkey
- · Finished in the UK
- · Self piping
- · Made to complement all of our upholstery colours
- · Inspired by White City House