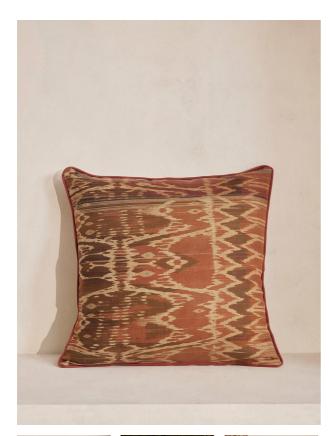

#### Product details

The artwork of our Dilip cushion takes inspiration from traditional Indonesian Ikat tapestries, which we love to layer around Soho Farmhouse. First hand-painted exclusively in-house, it is then printed in Italy on a woven linen, with solid piping for a refined finish. Complement the rust colour palette with other colours, patterns and fabrics from our upholstery range.

- $\cdot$  Ikat cushion
- Feather-filled cushion pad
- Inspired by traditional Indonesian Ikat tapestries
- Used across Soho Farmhouse interiors
- · Rust colour palette
- · Designed exclusively in-house
- Printed on 100% linen in Italy
- · Solid piped trim