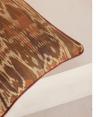

#### Product details

The artwork of our Dilip cushion takes inspiration from traditional Indonesian Ikat tapestries, which we love to layer around Soho Farmhouse. First hand-painted exclusively in-house, it is then printed in Italy on a woven linen, with solid piping for a refined finish. Complement the rust colour palette with other colours, patterns and fabrics from our upholstery range.

- $\cdot$  Ikat cushion
- Feather-filled cushion pad
- Inspired by traditional Indonesian Ikat tapestries
- Used across Soho Farmhouse interiors
- · Rust colour palette
- · Designed exclusively in-house
- Printed on 100% linen in Italy
- · Solid piped trim