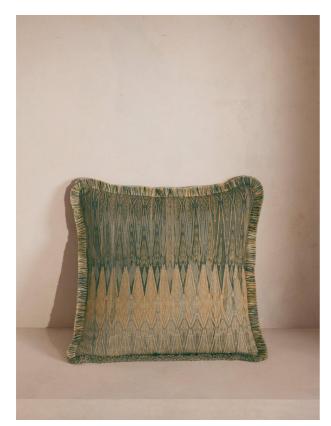

#### Product details

The artwork of our Andal cushion takes inspiration from traditional Indonesian Ikat tapestries, which we love to layer around Soho Farmhouse. First hand-painted exclusively in-house, it is then printed in Italy on a woven linen, with tonal eyelash fringing for a refined finish. Complement the earthy colour palette with other colours, patterns and fabrics from our upholstery range.

- Ikat cushion
- Feather-filled cushion pad
- Inspired by traditional Indonesian Ikat tapestries
- · Used in Soho Farmhouse interiors
- · Earthy colour palette
- · Designed exclusively in-house
- Printed on 100% linen in Italy
- · Tonal eyelash fringing