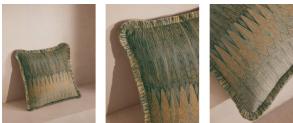

#### Product details

The artwork of our Andal cushion takes inspiration from traditional Indonesian Ikat tapestries, which we love to layer around Soho Farmhouse. First hand-painted exclusively in-house, it is then printed in Italy on a woven linen, with tonal eyelash fringing for a refined finish. Complement the earthy colour palette with other colours, patterns and fabrics from our upholstery range.

- Ikat cushion
- Feather-filled cushion pad
- Inspired by traditional Indonesian Ikat tapestries
- · Used in Soho Farmhouse interiors
- · Earthy colour palette
- · Designed exclusively in-house
- Printed on 100% linen in Italy
- · Tonal eyelash fringing