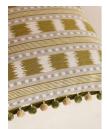

### **Product details**

Crafted from a cotton and linen blend, a soft handle and feel adds extra comfort to our Lando lkat cushion, finished with a decorative pom-pom trim to complement the earthy tones. Layer on the sofa or bed with other lkat patterns and solid colours, as we do in Soho Farmhouse.

- $\cdot\,$  A woven cotton and linen blend
- $\cdot\,$  Soft handle and feel
- · Decorative pom-pom trim in olive and beige
- · Similar Ikats seen in Soho Farmhouse