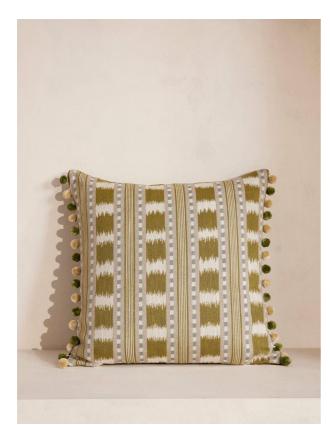

### **Product details**

Crafted from a cotton and linen blend, a soft handle and feel adds extra comfort to our Lando lkat cushion, finished with a decorative pom-pom trim to complement the earthy tones. Layer on the sofa or bed with other lkat patterns and solid colours, as we do in Soho Farmhouse.

- $\cdot\,$  A woven cotton and linen blend
- $\cdot\,$  Soft handle and feel
- · Decorative pom-pom trim in olive and beige
- · Similar Ikats seen in Soho Farmhouse