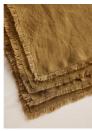

# Whitney Placemats, Olive, Set Of Four

£75 Regular

£64 Membership

#### Product details

Our Whitney placemats are handwoven from 100% linen. Lightly textured with subtle fringing, this four-piece set has a rustic feel and is great for casual everyday dining.

- · 100% linen placemats
- · Set of four
- · Olive colour
- · Fringed detail
- · Handcrafted in India
- · Textured finish
- · Inspired by Babington House