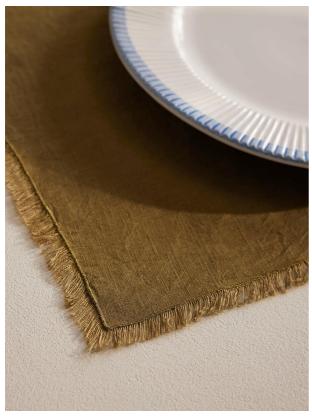

# Whitney Placemats, Olive, Set Of Four

£75 Regular

£64 Membership

#### Product details

Our Whitney placemats are handwoven from 100% linen. Lightly textured with subtle fringing, this four-piece set has a rustic feel and is great for casual everyday dining.

- · 100% linen placemats
- · Set of four
- · Olive colour
- · Fringed detail
- · Handcrafted in India
- · Textured finish
- · Inspired by Babington House