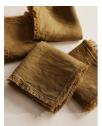

# Whitney Placemats, Olive, Set Of Four

£75 Regular

£64 Membership

#### Product details

Our Whitney placemats are handwoven from 100% linen. Lightly textured with subtle fringing, this four-piece set has a rustic feel and is great for casual everyday dining.

- · 100% linen placemats
- · Set of four
- · Olive colour
- · Fringed detail
- · Handcrafted in India
- · Textured finish
- · Inspired by Babington House