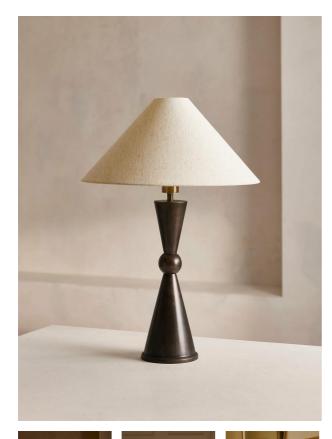

# Kea Table Lamp

| £395 | Regular    |
|------|------------|
| £336 | Membership |

## Product details

Layer your lighting scheme with unique shapes and materials. Our Kea table lamp has a patina base in a unique geometric shape, alongside a natural linen shade. Add to a bedside or hallway side table to bring the artistic elements of Soho House Amsterdam into your own home.

- · Statement table lamp
- Patina base
- · Geometric shape
- 100% linen shade
- · Inspired by Soho House Amsterdam