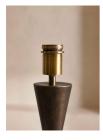

## Product details

Layer your lighting scheme with unique shapes and materials. Our Kea table lamp has a patina base in a unique geometric shape, alongside a natural linen shade. Add to a bedside or hallway side table to bring the artistic elements of Soho House Amsterdam into your own home.

- · Statement table lamp
- Patina base
- · Geometric shape
- 100% linen shade
- · Inspired by Soho House Amsterdam

### Details

Assembly required: Yes Base dimensions: H42 x D15cm Bulb required: 1 / E27 / 6W Maximum Bulb style: Tala 6W Globe LED Bulb(s) included: No Cable length: 180cm Care instructions: Clean with a soft dry cloth only. Do not use polishing agents, harsh chemicals or abrasive cleaners as they may damage the finish. Always switch off the electricity supply before cleaning. Dimmable: Yes, all portable lighting comes with an inline dimmer on the cable Electrician required: No Height adjustable: No Shade dimensions: H22 x D46cm