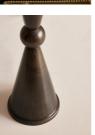

## Product details

Layer your lighting scheme with unique shapes and materials. Our Kea table lamp has a patina base in a unique geometric shape, alongside a natural linen shade. Add to a bedside or hallway side table to bring the artistic elements of Soho House Amsterdam into your own home.

- · Statement table lamp
- Patina base
- · Geometric shape
- 100% linen shade
- · Inspired by Soho House Amsterdam

### Details

Assembly required: Yes Base dimensions: H42 x D15cm Bulb required: 1 / E27 / 6W Maximum Bulb style: Tala 6W Globe LED Bulb(s) included: No Cable length: 180cm Care instructions: Clean with a soft dry cloth only. Do not use polishing agents, harsh chemicals or abrasive cleaners as they may damage the finish. Always switch off the electricity supply before cleaning. Dimmable: Yes, all portable lighting comes with an inline dimmer on the cable Electrician required: No Height adjustable: No Shade dimensions: H22 x D46cm