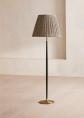

### Product details

The sleek design of our Beckett floor lamp takes its cues from Soho House 76 Dean Street, where rich interiors can be found in one of Westminster's oldest townhouses. A leather-wrapped base is detailed with hand stitching for an artisanal feel, alongside a patterned drum shade designed exclusively in-house and an antique brass base. Made to emit a warm glow, place in any corner of the room or to light up a hallway.

- · Leather-wrapped body
- · Contrasting hand-stitched detail
- · Antique brass base
- Patterned drum shade
- · Print designed exclusively in-house
- · Inspired by Soho House 76 Dean Street

#### Details

Assembly required: Yes Base dimensions: H133 x W28 x D28cm Bulb required: 1 / E27 / 13W Maximum Bulb(s) included: No Cable length: 180cm Care instructions: Clean with a soft dry cloth only. Do not use polishing agents, harsh chemicals or abrasive cleaners as they may damage the finish. Always switch off the electricity supply before cleaning. Dimmable: Yes, all portable lighting comes with an inline dimmer on the cable Electrician required: No Height adjustable: No Shade dimensions: H30 x W40 x D40cm