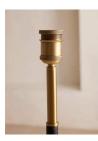

### Product details

The sleek design of our Beckett floor lamp takes its cues from Soho House 76 Dean Street, where rich interiors can be found in one of Westminster's oldest townhouses. A leather-wrapped base is detailed with hand stitching for an artisanal feel, alongside a patterned drum shade designed exclusively in-house and an antique brass base. Made to emit a warm glow, place in any corner of the room or to light up a hallway.

- · Leather-wrapped body
- · Contrasting hand-stitched detail
- · Antique brass base
- Patterned drum shade
- · Print designed exclusively in-house
- · Inspired by Soho House 76 Dean Street