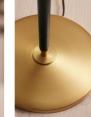

- · Leather-wrapped body
- · Contrasting hand-stitched detail
- · Antique brass base
- Patterned drum shade
- · Print designed exclusively in-house
- · Inspired by Soho House 76 Dean Street

#### Details

Assembly required: Yes Base dimensions: H133 x W28 x D28cm Bulb required: 1 / E27 / 13W Maximum Bulb(s) included: No Cable length: 180cm Care instructions: Clean with a soft dry cloth only. Do not use polishing agents, harsh chemicals or abrasive cleaners as they may damage the finish. Always switch off the electricity supply before cleaning. Dimmable: Yes, all portable lighting comes with an inline dimmer on the cable Electrician required: No Height adjustable: No Shade dimensions: H30 x W40 x D40cm