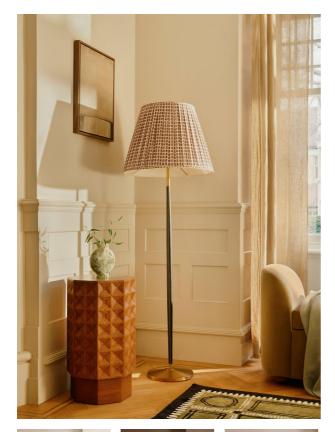

# Beckett Leather Floor Lamp, Patterned Shade

£595 Regular

£506 Membership

### Product details

The sleek design of our Beckett floor lamp takes its cues from Soho House 76 Dean Street, where rich interiors can be found in one of Westminster's oldest townhouses. A leather-wrapped base is detailed with hand stitching for an artisanal feel, alongside a patterned drum shade designed exclusively in-house and an antique brass base. Made to emit a warm glow, place in any corner of the room or to light up a hallway.

- · Leather-wrapped body
- · Contrasting hand-stitched detail
- · Antique brass base
- Patterned drum shade
- · Print designed exclusively in-house
- · Inspired by Soho House 76 Dean Street