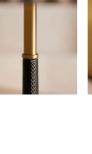

### Product details

The sleek design of our Beckett floor lamp takes its cues from Soho House 76 Dean Street, where rich interiors can be found in one of Westminster's oldest townhouses. A leather-wrapped base is detailed with hand stitching for an artisanal feel, alongside a patterned drum shade designed exclusively in-house and an antique brass base. Made to emit a warm glow, place in any corner of the room or to light up a hallway.

- · Leather-wrapped body
- · Contrasting hand-stitched detail
- · Antique brass base
- Patterned drum shade
- · Print designed exclusively in-house
- · Inspired by Soho House 76 Dean Street