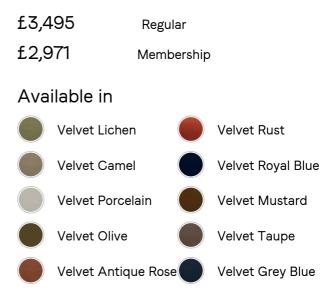

- · Three-seater sofa
- · Upholstered in cotton velvet
- · Available in a range of colours
- · Suspended frame
- · Padded arm cushions
- Inspired by 180 House