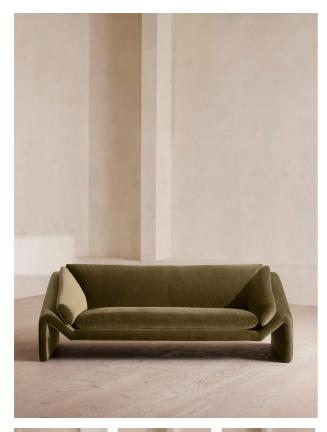

## **Product details**

Our Amble three-seater sofa shines a light on contemporary seating. A suspended frame gives the illusion of a floating seat, with padded arm cushions to soften the angular lines and add comfort. Upholstered in velvet, this particular style echoes the rich colours and interiors of 180 House.

- · Three-seater sofa
- · Upholstered in cotton velvet
- · Available in a range of colours
- · Suspended frame
- · Padded arm cushions
- Inspired by 180 House