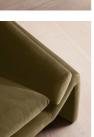

## **Product details**

Our Amble three-seater sofa shines a light on contemporary seating. A suspended frame gives the illusion of a floating seat, with padded arm cushions to soften the angular lines and add comfort. Upholstered in velvet, this particular style echoes the rich colours and interiors of 180 House.

- · Three-seater sofa
- · Upholstered in cotton velvet
- · Available in a range of colours
- · Suspended frame
- · Padded arm cushions
- Inspired by 180 House