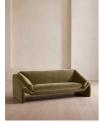

## **Product details**

Our Amble three-seater sofa shines a light on contemporary seating. A suspended frame gives the illusion of a floating seat, with padded arm cushions to soften the angular lines and add comfort. Upholstered in velvet, this particular style echoes the rich colours and interiors of 180 House.

- · Three-seater sofa
- · Upholstered in cotton velvet
- · Available in a range of colours
- · Suspended frame
- · Padded arm cushions
- Inspired by 180 House