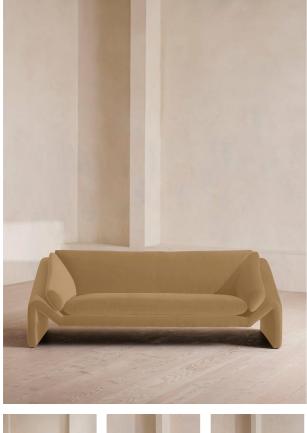

# Amble Three Seater Sofa, Velvet, Camel

### Product details

Our Amble three-seater sofa shines a light on contemporary seating. A suspended frame gives the illusion of a floating seat, with padded arm cushions to soften the angular lines and add comfort. Upholstered in velvet, this particular style echoes the rich colours and interiors of 180 House.

- · Three-seater sofa
- · Upholstered in cotton velvet
- · Available in a range of colours
- · Suspended frame
- · Padded arm cushions
- Inspired by 180 House