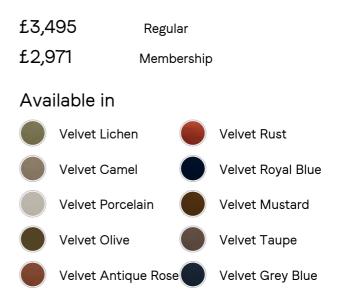

- · Three-seater sofa
- · Upholstered in cotton velvet
- · Available in a range of colours
- · Suspended frame
- · Padded arm cushions
- Inspired by 180 House