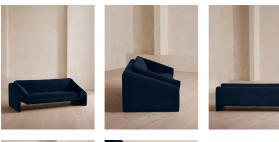

#### Product details

Our Amble three-seater sofa shines a light on contemporary seating. A suspended frame gives the illusion of a floating seat, with padded arm cushions to soften the angular lines and add comfort. Upholstered in velvet, this particular style echoes the rich colours and interiors of 180 House.

- · Three-seater sofa
- · Upholstered in cotton velvet
- · Available in a range of colours
- · Suspended frame
- · Padded arm cushions
- · Inspired by 180 House