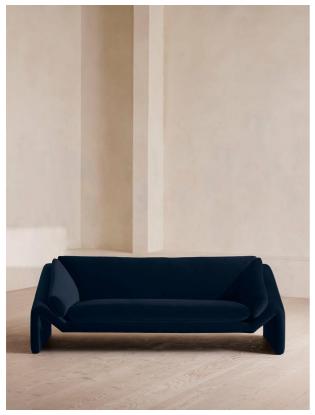

#### Product details

Our Amble three-seater sofa shines a light on contemporary seating. A suspended frame gives the illusion of a floating seat, with padded arm cushions to soften the angular lines and add comfort. Upholstered in velvet, this particular style echoes the rich colours and interiors of 180 House.

- · Three-seater sofa
- · Upholstered in cotton velvet
- · Available in a range of colours
- · Suspended frame
- · Padded arm cushions
- · Inspired by 180 House