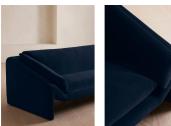

#### Product details

Our Amble three-seater sofa shines a light on contemporary seating. A suspended frame gives the illusion of a floating seat, with padded arm cushions to soften the angular lines and add comfort. Upholstered in velvet, this particular style echoes the rich colours and interiors of 180 House.

- · Three-seater sofa
- · Upholstered in cotton velvet
- · Available in a range of colours
- · Suspended frame
- · Padded arm cushions
- · Inspired by 180 House

#### **Details**

Arm height: 42cm Assembly required: No

Care instructions: Professional Upholstery

Cleaning only

Composition: Frame: Engineered hardwood, Foot: Oak

Filling: Fiber, foam and feather, Fabric: Velvet