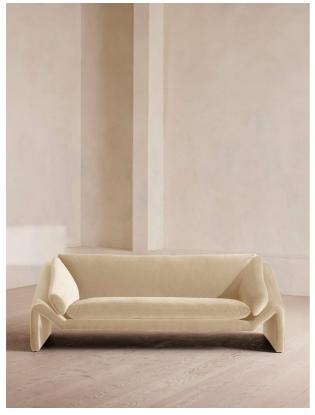

# Amble Three Seater Sofa, Velvet, Porcelain

£3,495

Regular

£2,971

Membership

# Product details

Our Amble three-seater sofa shines a light on contemporary seating. A suspended frame gives the illusion of a floating seat, with padded arm cushions to soften the angular lines and add comfort. Upholstered in velvet, this particular style echoes the rich colours and interiors of 180 House.

- · Three-seater sofa
- · Upholstered in cotton velvet
- · Available in a range of colours
- · Suspended frame
- · Padded arm cushions
- · Inspired by 180 House