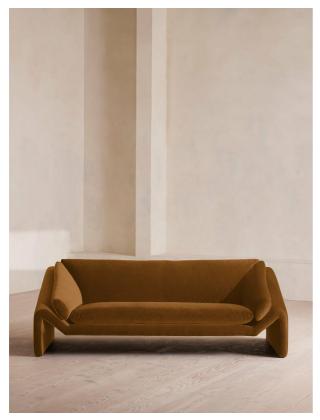

# Amble Three Seater Sofa, Velvet, Mustard

£3,495

Regular

£2,971

Membership

### Product details

Our Amble three-seater sofa shines a light on contemporary seating. A suspended frame gives the illusion of a floating seat, with padded arm cushions to soften the angular lines and add comfort. Upholstered in velvet, this particular style echoes the rich colours and interiors of 180 House.

- · Three-seater sofa
- · Upholstered in cotton velvet
- · Available in a range of colours
- · Suspended frame
- · Padded arm cushions
- · Inspired by 180 House