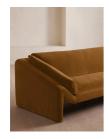

# Amble Three Seater Sofa, Velvet, Mustard

£3,495

Regular

£2,971

Membership

### Product details

Our Amble three-seater sofa shines a light on contemporary seating. A suspended frame gives the illusion of a floating seat, with padded arm cushions to soften the angular lines and add comfort. Upholstered in velvet, this particular style echoes the rich colours and interiors of 180 House.

- · Three-seater sofa
- · Upholstered in cotton velvet
- · Available in a range of colours
- · Suspended frame
- · Padded arm cushions
- · Inspired by 180 House