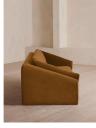

### Product details

Our Amble three-seater sofa shines a light on contemporary seating. A suspended frame gives the illusion of a floating seat, with padded arm cushions to soften the angular lines and add comfort. Upholstered in velvet, this particular style echoes the rich colours and interiors of 180 House.

- · Three-seater sofa
- · Upholstered in cotton velvet
- · Available in a range of colours
- · Suspended frame
- · Padded arm cushions
- · Inspired by 180 House