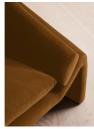

### Product details

Our Amble three-seater sofa shines a light on contemporary seating. A suspended frame gives the illusion of a floating seat, with padded arm cushions to soften the angular lines and add comfort. Upholstered in velvet, this particular style echoes the rich colours and interiors of 180 House.

- · Three-seater sofa
- · Upholstered in cotton velvet
- · Available in a range of colours
- · Suspended frame
- · Padded arm cushions
- · Inspired by 180 House