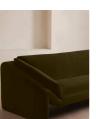

# Amble Three Seater Sofa, Velvet, Olive

## Product details

Our Amble three-seater sofa shines a light on contemporary seating. A suspended frame gives the illusion of a floating seat, with padded arm cushions to soften the angular lines and add comfort. Upholstered in velvet, this particular style echoes the rich colours and interiors of 180 House.

- · Three-seater sofa
- · Upholstered in cotton velvet
- · Available in a range of colours
- · Suspended frame
- · Padded arm cushions
- · Inspired by 180 House