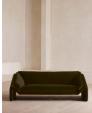

# Amble Three Seater Sofa, Velvet, Olive

## Product details

Our Amble three-seater sofa shines a light on contemporary seating. A suspended frame gives the illusion of a floating seat, with padded arm cushions to soften the angular lines and add comfort. Upholstered in velvet, this particular style echoes the rich colours and interiors of 180 House.

- · Three-seater sofa
- · Upholstered in cotton velvet
- · Available in a range of colours
- · Suspended frame
- · Padded arm cushions
- · Inspired by 180 House