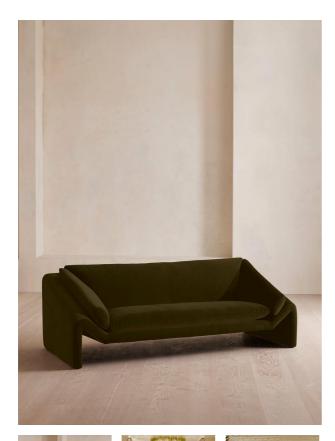

# Amble Three Seater Sofa, Velvet, Olive

## Product details

Our Amble three-seater sofa shines a light on contemporary seating. A suspended frame gives the illusion of a floating seat, with padded arm cushions to soften the angular lines and add comfort. Upholstered in velvet, this particular style echoes the rich colours and interiors of 180 House.

- · Three-seater sofa
- · Upholstered in cotton velvet
- · Available in a range of colours
- · Suspended frame
- · Padded arm cushions
- · Inspired by 180 House