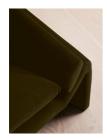

## Product details

Our Amble three-seater sofa shines a light on contemporary seating. A suspended frame gives the illusion of a floating seat, with padded arm cushions to soften the angular lines and add comfort. Upholstered in velvet, this particular style echoes the rich colours and interiors of 180 House.

- · Three-seater sofa
- · Upholstered in cotton velvet
- · Available in a range of colours
- · Suspended frame
- · Padded arm cushions
- · Inspired by 180 House