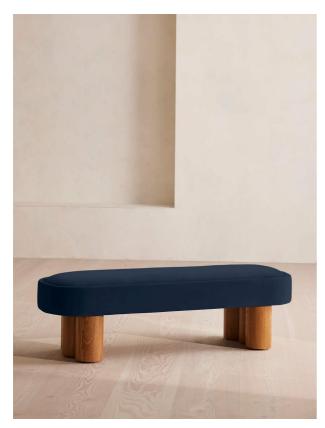

# Nieve Bench, Velvet, Royal Blue

### Product details

Ideal for placing in the hallway or at the end of your bed, our Nieve bench has been crafted using a solid oak frame. A fully upholstered velvet seat adds rich tones and rests on four oversized cylindrical legs for a contemporary twist.

- · Upholstered bench
- Solid oak frame
- · Four oversized cylindrical legs in oak
- · Upholstered in cotton velvet
- · Available in a range of colours
- · Also available in boucle
- · Inspired by Soho Beach House Canouan