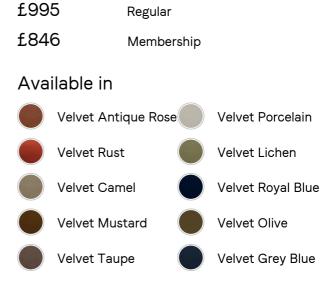

- · Upholstered bench
- Solid oak frame
- · Four oversized cylindrical legs in oak
- · Upholstered in cotton velvet
- · Available in a range of colours
- · Also available in boucle
- · Inspired by Soho Beach House Canouan