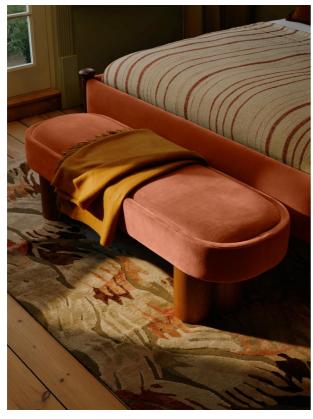

# Nieve Bench, Velvet, **Antique Rose**

f.995 Regular

f.846 Membership

#### Product details

Ideal for placing in the hallway or at the end of your bed, our Nieve bench has been crafted using a solid oak frame. A fully upholstered velvet seat adds rich tones and rests on four oversized cylindrical legs for a contemporary twist.

- · Upholstered bench
- · Solid oak frame
- · Four oversized cylindrical legs in oak
- · Upholstered in cotton velvet
- · Available in a range of colours
- · Also available in boucle
- · Inspired by Soho Beach House Canouan