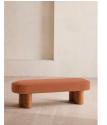

# Nieve Bench, Velvet, **Antique Rose**

f.995 Regular

f.846 Membership

#### Product details

Ideal for placing in the hallway or at the end of your bed, our Nieve bench has been crafted using a solid oak frame. A fully upholstered velvet seat adds rich tones and rests on four oversized cylindrical legs for a contemporary twist.

- · Upholstered bench
- · Solid oak frame
- · Four oversized cylindrical legs in oak
- · Upholstered in cotton velvet
- · Available in a range of colours
- · Also available in boucle
- · Inspired by Soho Beach House Canouan