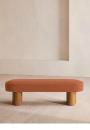

# Nieve Bench, Velvet, **Antique Rose**

f.995 Regular

f.846 Membership

#### Product details

Ideal for placing in the hallway or at the end of your bed, our Nieve bench has been crafted using a solid oak frame. A fully upholstered velvet seat adds rich tones and rests on four oversized cylindrical legs for a contemporary twist.

- · Upholstered bench
- · Solid oak frame
- · Four oversized cylindrical legs in oak
- · Upholstered in cotton velvet
- · Available in a range of colours
- · Also available in boucle
- · Inspired by Soho Beach House Canouan