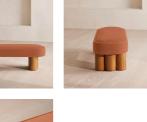

#### Product details

Ideal for placing in the hallway or at the end of your bed, our Nieve bench has been crafted using a solid oak frame. A fully upholstered velvet seat adds rich tones and rests on four oversized cylindrical legs for a contemporary twist.

- · Upholstered bench
- · Solid oak frame
- · Four oversized cylindrical legs in oak
- · Upholstered in cotton velvet
- · Available in a range of colours
- · Also available in boucle
- · Inspired by Soho Beach House Canouan

#### **Dimensions**

Product dimensions: H45 x W150 x D48cm / H18 x W59 x D19"

Product weight: 40kg / 88.2lbs

Packaged or boxed dimensions: H50.165 x W153.7 x

D52.7cm / H19.8 x W60.5 x D20.7"

Packaged or boxed weight: 45.7kg / 100.8lbs