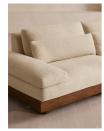

### Product details

Our Truro modular sofa works as a two, three or four-seater style depending on the size of your individual living space. Upholstered in a Pierre Frey textured linen for subtle tactility, the low shape is made for laid-back moments, complete with comfy feather-wrapped cushions and a solid oak base.

- Modular sofa
- · Upholstered in Pierre Frey textured linen
- Low shape
- · Feather-wrapped cushions
- · Solid oak base
- · Inspired by Soho Roc House

#### Details

Arm height: 46cm Assembly required: Yes Care instructions: Professional Upholstery Cleaning only Feet: Oak Filling: Foam, Feather down and Fiber Frame: Oak and engineered hardwood Removable cushions: Yes Removable legs: No Seat depth: 61cm Seat height: 39cm Seat width: 89cm