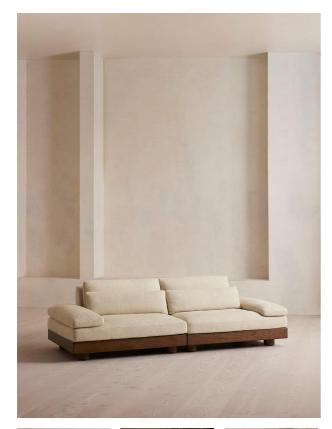

### Product details

Our Truro modular sofa works as a two, three or four-seater style depending on the size of your individual living space. Upholstered in a Pierre Frey textured linen for subtle tactility, the low shape is made for laid-back moments, complete with comfy feather-wrapped cushions and a solid oak base.

- Modular sofa
- · Upholstered in Pierre Frey textured linen
- Low shape
- · Feather-wrapped cushions
- · Solid oak base
- · Inspired by Soho Roc House

### Dimensions

Product dimensions: H66 x W244 x D102cm / H26 x W96 x D40"

Product weight: 104kg / 229.3lbs

Packaged or boxed dimensions: H135 x W113 x D65cm / H53.1 x W44.5 x D25.6"

Packaged or boxed weight: 66.3kg / 146.2lbs