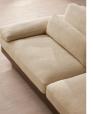

### Product details

Our Truro modular sofa works as a two, three or four-seater style depending on the size of your individual living space. Upholstered in a Pierre Frey textured linen for subtle tactility, the low shape is made for laid-back moments, complete with comfy feather-wrapped cushions and a solid oak base.

- Modular sofa
- · Upholstered in Pierre Frey textured linen
- Low shape
- · Feather-wrapped cushions
- · Solid oak base
- · Inspired by Soho Roc House