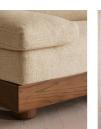

- Modular sofa
- · Upholstered in Pierre Frey textured linen
- Low shape
- · Feather-wrapped cushions
- · Solid oak base
- · Inspired by Soho Roc House

#### Details

Arm height: 46cm Assembly required: Yes Care instructions: Professional Upholstery Cleaning only Feet: Oak Filling: Foam, Feather down and Fiber Frame: Oak and engineered hardwood Removable cushions: Yes Removable legs: No Seat depth: 61cm Seat height: 39cm Seat width: 89cm