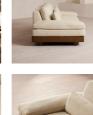

### Product details

Our Truro modular sofa works as a two, three or four-seater style depending on the size of your individual living space. Upholstered in a Pierre Frey textured linen for subtle tactility, the low shape is made for laid-back moments, complete with comfy feather-wrapped cushions and a solid oak base.

- Modular sofa
- · Upholstered in Pierre Frey textured linen
- Low shape
- · Feather-wrapped cushions
- · Solid oak base
- · Inspired by Soho Roc House