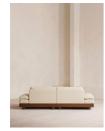

### Product details

Our Truro modular sofa works as a two, three or four-seater style depending on the size of your individual living space. Upholstered in a Pierre Frey textured linen for subtle tactility, the low shape is made for laid-back moments, complete with comfy feather-wrapped cushions and a solid oak base.

- Modular sofa
- · Upholstered in Pierre Frey textured linen
- Low shape
- · Feather-wrapped cushions
- · Solid oak base
- · Inspired by Soho Roc House

### Dimensions

Product dimensions: H66 x W244 x D102cm / H26 x W96 x D40"

Product weight: 104kg / 229.3lbs

Packaged or boxed dimensions: H135 x W113 x D65cm / H53.1 x W44.5 x D25.6"

Packaged or boxed weight: 66.3kg / 146.2lbs