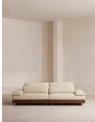

### Product details

Our Truro modular sofa works as a two, three or four-seater style depending on the size of your individual living space. Upholstered in a Pierre Frey textured linen for subtle tactility, the low shape is made for laid-back moments, complete with comfy feather-wrapped cushions and a solid oak base.

- Modular sofa
- · Upholstered in Pierre Frey textured linen
- Low shape
- · Feather-wrapped cushions
- · Solid oak base
- · Inspired by Soho Roc House

### Dimensions

Product dimensions: H66 x W244 x D102cm / H26 x W96 x D40"

Product weight: 104kg / 229.3lbs

Packaged or boxed dimensions: H135 x W113 x D65cm / H53.1 x W44.5 x D25.6"

Packaged or boxed weight: 66.3kg / 146.2lbs