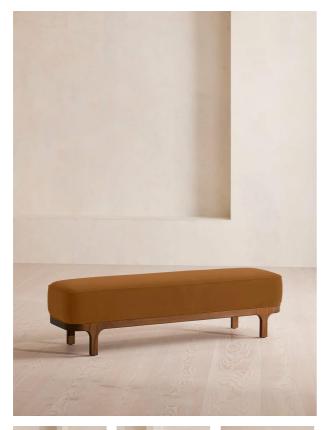

# Belsa Bench, Velvet, Mustard

# Product details

An extension of our Belsa bed range, this bench is ideal either in the hallway or at the end of the bed as an additional place to rest. A feather-wrapped cushion seat provides extra comfort, while rich velvet upholstery and a solid oak frame ties in with the scheme.

- · Upholstered bench
- $\cdot\,$  Solid oak frame
- · Feather-wrapped cushion seat
- · Upholstered in rich velvet
- · Available in a range of colours and fabrics
- Inspired by White City House