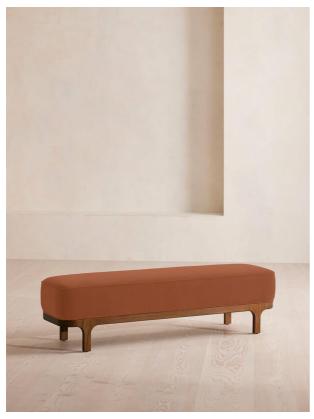

# Belsa Bench, Velvet, Antique Rose

£1,395 Regular

£1,186 Membership

### Product details

An extension of our Belsa bed range, this bench is ideal either in the hallway or at the end of the bed as an additional place to rest. A feather-wrapped cushion seat provides extra comfort, while rich velvet upholstery and a solid oak frame ties in with the scheme.

- · Upholstered bench
- · Solid oak frame
- · Feather-wrapped cushion seat
- · Upholstered in rich velvet
- · Available in a range of colours and fabrics
- · Inspired by White City House