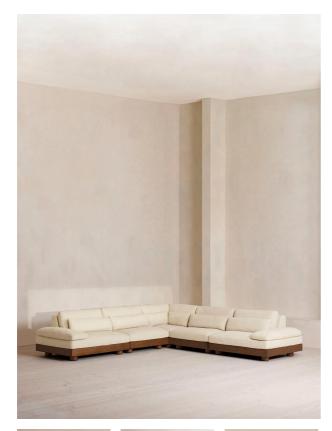

### **Product details**

Our Truro modular sofa works as a two, three or four-seater style depending on the size of your individual living space. Upholstered in a Pierre Frey textured linen for subtle tactility, the low shape is made for laid-back moments, complete with comfy feather-wrapped cushions and a solid oak base.

- Modular sofa
- · Upholstered in Pierre Frey textured linen
- Low shape
- · Feather-wrapped cushions
- $\cdot$  Solid oak base
- · Inspired by Soho Roc House