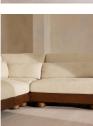

### **Product details**

Our Truro modular sofa works as a two, three or four-seater style depending on the size of your individual living space. Upholstered in a Pierre Frey textured linen for subtle tactility, the low shape is made for laid-back moments, complete with comfy feather-wrapped cushions and a solid oak base.

- Modular sofa
- · Upholstered in Pierre Frey textured linen
- Low shape
- · Feather-wrapped cushions
- $\cdot$  Solid oak base
- · Inspired by Soho Roc House

#### Details

Arm height: 46cm Assembly required: Yes Feet: Oak Filling: Foam, Feather down and Fiber Frame: Oak and engineered hardwood Removable cushions: Yes Removable legs: No Seat depth: 61cm Seat height: 38.7cm Seat width: 88.9cm