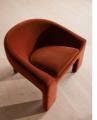

#### Product details

Inspired by the 1960s-style interiors of White City House, the Dafne armchair has a low seat to sink into and wide, comforting curves. Fully upholstered in rich velvet, use as a stand-alone piece to recreate our reading nooks with soft lighting above, or as a pair for a cosy seating arrangement in the living area.

- · Statement armchair
- $\cdot\,$  Wide curved frame
- $\cdot$  Fully upholstered in velvet
- $\cdot$  Available in other colours
- $\cdot\,$  Inspired by White City House