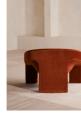

#### Product details

Inspired by the 1960s-style interiors of White City House, the Dafne armchair has a low seat to sink into and wide, comforting curves. Fully upholstered in rich velvet, use as a stand-alone piece to recreate our reading nooks with soft lighting above, or as a pair for a cosy seating arrangement in the living area.

- · Statement armchair
- $\cdot\,$  Wide curved frame
- $\cdot$  Fully upholstered in velvet
- $\cdot$  Available in other colours
- $\cdot\,$  Inspired by White City House