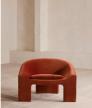

# Dafne Armchair, Velvet, Rust

Regular

- £1,895
- £1,611

#### Product details

Inspired by the 1960s-style interiors of White City House, the Dafne armchair has a low seat to sink into and wide, comforting curves. Fully upholstered in rich velvet, use as a stand-alone piece to recreate our reading nooks with soft lighting above, or as a pair for a cosy seating arrangement in the living area.

- · Statement armchair
- $\cdot\,$  Wide curved frame
- $\cdot$  Fully upholstered in velvet
- $\cdot$  Available in other colours
- $\cdot\,$  Inspired by White City House

### Dimensions

Product dimensions: H69 x W99.8 x D82cm / H27.2 x W39.3 x D32.3"

Product weight: 26kg / 57.3lbs

Packaged or boxed dimensions: H69 x W100 x D80.5cm / H27.2 x W39.4 x D31.7"

Packaged or boxed weight: 36.5kg / 80.5lbs

#### Details

Assembly required: No Care instructions: Professional upholstery cleaner only Composition: Frame: Birch ; Foot: Birch ; Filling: Foam, Fiber. Fabric: 85% Cotton, 15% Polyester Fabric: Velvet Filling: Polyester and Foam Frame: Birch Removable cushions: No Removable legs: No Seat depth: 54cm Seat height: 41cm Seat width: 75cm