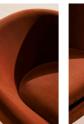

#### Product details

Inspired by the 1960s-style interiors of White City House, the Dafne armchair has a low seat to sink into and wide, comforting curves. Fully upholstered in rich velvet, use as a stand-alone piece to recreate our reading nooks with soft lighting above, or as a pair for a cosy seating arrangement in the living area.

- · Statement armchair
- $\cdot\,$  Wide curved frame
- $\cdot$  Fully upholstered in velvet
- $\cdot$  Available in other colours
- $\cdot\,$  Inspired by White City House