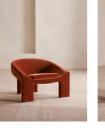

# Dafne Armchair, Velvet, Rust

Regular

- £1,895
- £1,611

#### Product details

Inspired by the 1960s-style interiors of White City House, the Dafne armchair has a low seat to sink into and wide, comforting curves. Fully upholstered in rich velvet, use as a stand-alone piece to recreate our reading nooks with soft lighting above, or as a pair for a cosy seating arrangement in the living area.

- · Statement armchair
- $\cdot\,$  Wide curved frame
- $\cdot$  Fully upholstered in velvet
- $\cdot$  Available in other colours
- $\cdot\,$  Inspired by White City House

### Dimensions

Product dimensions: H69 x W99.8 x D82cm / H27.2 x W39.3 x D32.3"

Product weight: 26kg / 57.3lbs

Packaged or boxed dimensions: H69 x W100 x D80.5cm / H27.2 x W39.4 x D31.7"

Packaged or boxed weight: 36.5kg / 80.5lbs

#### Details

Assembly required: No Care instructions: Professional upholstery cleaner only Composition: Frame: Birch ; Foot: Birch ; Filling: Foam, Fiber. Fabric: 85% Cotton, 15% Polyester Fabric: Velvet Filling: Polyester and Foam Frame: Birch Removable cushions: No Removable legs: No Seat depth: 54cm Seat height: 41cm Seat width: 75cm