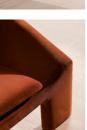

# Dafne Armchair, Velvet, Rust

Regular

- £1,895
- £1,611

#### Product details

Inspired by the 1960s-style interiors of White City House, the Dafne armchair has a low seat to sink into and wide, comforting curves. Fully upholstered in rich velvet, use as a stand-alone piece to recreate our reading nooks with soft lighting above, or as a pair for a cosy seating arrangement in the living area.

- · Statement armchair
- $\cdot\,$  Wide curved frame
- $\cdot$  Fully upholstered in velvet
- $\cdot$  Available in other colours
- $\cdot\,$  Inspired by White City House