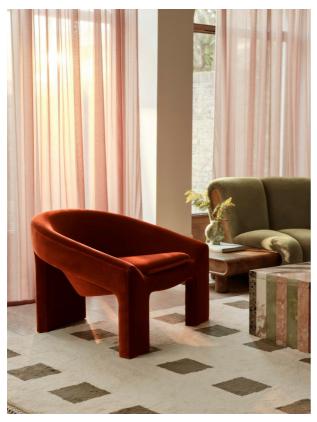

# Dafne Armchair, Velvet, Rust

Regular

- £1,895
- £1,611

#### Product details

Inspired by the 1960s-style interiors of White City House, the Dafne armchair has a low seat to sink into and wide, comforting curves. Fully upholstered in rich velvet, use as a stand-alone piece to recreate our reading nooks with soft lighting above, or as a pair for a cosy seating arrangement in the living area.

- · Statement armchair
- $\cdot\,$  Wide curved frame
- $\cdot$  Fully upholstered in velvet
- $\cdot$  Available in other colours
- $\cdot\,$  Inspired by White City House

### Dimensions

Product dimensions: H69 x W99.8 x D82cm / H27.2 x W39.3 x D32.3"

Product weight: 26kg / 57.3lbs

Packaged or boxed dimensions: H69 x W100 x D80.5cm / H27.2 x W39.4 x D31.7"

Packaged or boxed weight: 36.5kg / 80.5lbs

#### Details

Assembly required: No Care instructions: Professional upholstery cleaner only Composition: Frame: Birch ; Foot: Birch ; Filling: Foam, Fiber. Fabric: 85% Cotton, 15% Polyester Fabric: Velvet Filling: Polyester and Foam Frame: Birch Removable cushions: No Removable legs: No Seat depth: 54cm Seat height: 41cm Seat width: 75cm