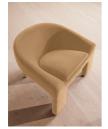

# Dafne Armchair, Velvet, Camel

£1,895 Regular

£1,611 Membership

#### Product details

Inspired by the 1960s-style interiors of White City House, the Dafne armchair has a low seat to sink into and wide, comforting curves. Fully upholstered in rich velvet, use as a stand-alone piece to recreate our reading nooks with soft lighting above, or as a pair for a cosy seating arrangement in the living area.

- · Statement armchair
- · Wide curved frame
- · Fully upholstered in velvet
- · Available in other colours
- · Inspired by White City House