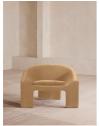

# Dafne Armchair, Velvet, Camel

£1,895 Regular

£1,611 Membership

#### Product details

Inspired by the 1960s-style interiors of White City House, the Dafne armchair has a low seat to sink into and wide, comforting curves. Fully upholstered in rich velvet, use as a stand-alone piece to recreate our reading nooks with soft lighting above, or as a pair for a cosy seating arrangement in the living area.

- · Statement armchair
- · Wide curved frame
- · Fully upholstered in velvet
- · Available in other colours
- · Inspired by White City House