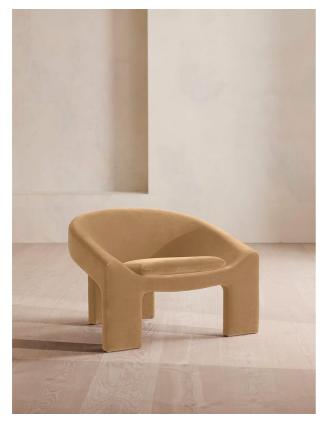

# Dafne Armchair, Velvet, Camel

£1,895 Regular

£1,611 Membership

#### Product details

Inspired by the 1960s-style interiors of White City House, the Dafne armchair has a low seat to sink into and wide, comforting curves. Fully upholstered in rich velvet, use as a stand-alone piece to recreate our reading nooks with soft lighting above, or as a pair for a cosy seating arrangement in the living area.

- · Statement armchair
- · Wide curved frame
- · Fully upholstered in velvet
- · Available in other colours
- · Inspired by White City House