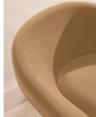

#### Product details

Inspired by the 1960s-style interiors of White City House, the Dafne armchair has a low seat to sink into and wide, comforting curves. Fully upholstered in rich velvet, use as a stand-alone piece to recreate our reading nooks with soft lighting above, or as a pair for a cosy seating arrangement in the living area.

- · Statement armchair
- · Wide curved frame
- · Fully upholstered in velvet
- · Available in other colours
- · Inspired by White City House