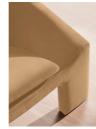

## **Details**

Assembly required: No

Care instructions: Professional upholstery cleaner

only

Composition: Frame: Birch ; Foot: Birch ; Filling: Foam, Fiber. Fabric: 85% Cotton, 15% Polyester

Fabric: Velvet

Filling: Polyester and Foam

Frame: Birch

Removable cushions: No Removable legs: No Seat depth: 54cm Seat height: 41cm Seat width: 75cm