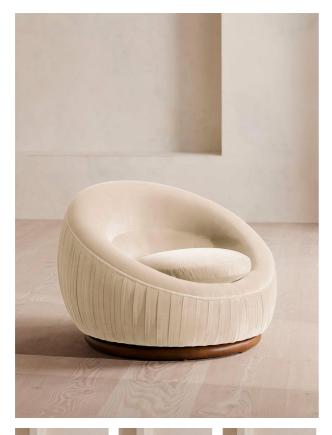

# Abel Armchair, Velvet, Porcelain

£1,895 Regular

£1,611 Membership

### Product details

Distinguished by a rounded shape, the Abel armchair has a solid oak swivel base for multiple points of view, with a fluted base and comforting curves inspired by the 1970s aesthetic of 180 House. Fully upholstered in velvet, this unique design creates a vintage-inspired focal point in the home.

- · Rounded armchair
- · Oak swivel base
- · Velvet upholstery
- · Fluted detail
- · Also available in woven fabric
- · Inspired by 180 House