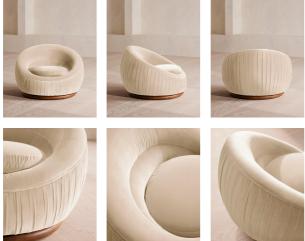

### Product details

Distinguished by a rounded shape, the Abel armchair has a solid oak swivel base for multiple points of view, with a fluted base and comforting curves inspired by the 1970s aesthetic of 180 House. Fully upholstered in velvet, this unique design creates a vintage-inspired focal point in the home.

- · Rounded armchair
- · Oak swivel base
- · Velvet upholstery
- · Fluted detail
- · Also available in woven fabric
- · Inspired by 180 House