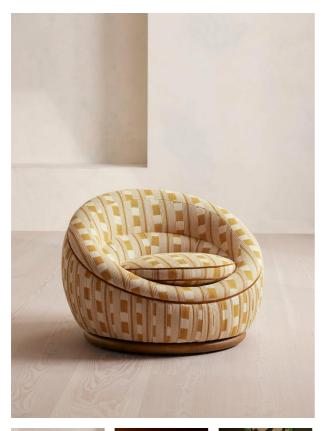

# Abel Armchair, Dotted Stripe Weave, Ochre

| £2,995 | Regular    |
|--------|------------|
| £2,546 | Membership |

## Product details

Distinguished by a rounded shape, the Abel armchair has a solid oak swivel base for multiple points of view, with a fluted base and comforting curves inspired by the 1970s aesthetic of 180 House. Fully upholstered in an ochre woven fabric, the repetitive pattern of dots, stripes and squares take on different forms against the chair's rounded silhouette.

- · Rounded armchair
- · Hardwood swivel base
- Fully upholstered in ochre woven fabric
- Fluted base detail
- Also available in velvet
- Inspired by 180 House