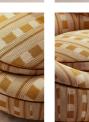

## Product details

Distinguished by a rounded shape, the Abel armchair has a solid oak swivel base for multiple points of view, with a fluted base and comforting curves inspired by the 1970s aesthetic of 180 House. Fully upholstered in an ochre woven fabric, the repetitive pattern of dots, stripes and squares take on different forms against the chair's rounded silhouette.

- · Rounded armchair
- · Hardwood swivel base
- Fully upholstered in ochre woven fabric
- Fluted base detail
- Also available in velvet
- Inspired by 180 House