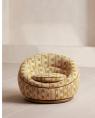

# Abel Armchair, Dotted Stripe Weave, Ochre

| £2,995 | Regular    |
|--------|------------|
| £2,546 | Membership |

## Product details

Distinguished by a rounded shape, the Abel armchair has a solid oak swivel base for multiple points of view, with a fluted base and comforting curves inspired by the 1970s aesthetic of 180 House. Fully upholstered in an ochre woven fabric, the repetitive pattern of dots, stripes and squares take on different forms against the chair's rounded silhouette.

- · Rounded armchair
- · Hardwood swivel base
- Fully upholstered in ochre woven fabric
- Fluted base detail
- Also available in velvet
- Inspired by 180 House