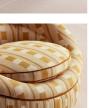

## Product details

Distinguished by a rounded shape, the Abel armchair has a solid oak swivel base for multiple points of view, with a fluted base and comforting curves inspired by the 1970s aesthetic of 180 House. Fully upholstered in an ochre woven fabric, the repetitive pattern of dots, stripes and squares take on different forms against the chair's rounded silhouette.

- · Rounded armchair
- · Hardwood swivel base
- Fully upholstered in ochre woven fabric
- Fluted base detail
- Also available in velvet
- Inspired by 180 House