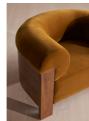

### Product details

The curved back and rounded armrests of our Eldon armchair echo Italian mid-century design, as well as the interiors at DUMBO House in Brooklyn. Rich velvet upholstery creates an instant pop of colour, while a walnut surround and solid walnut legs elevate this piece with a sculptural finish. Partner with our Eldon sofa to create balance in your living space.

- Mid-century-style armchair
- $\cdot\,$  Upholstered in cotton velvet
- $\cdot\,$  Solid walnut legs
- Walnut veneer accents
- $\cdot\,$  Also available in oak
- Inspired by DUMBO House, Brooklyn