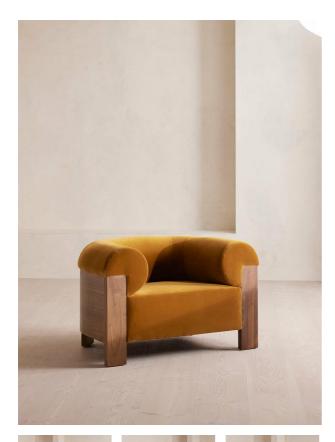

# Eldon Armchair, Walnut, Velvet, Mustard

| £2,395 | Regular    |
|--------|------------|
| £2,036 | Membership |

### Product details

The curved back and rounded armrests of our Eldon armchair echo Italian mid-century design, as well as the interiors at DUMBO House in Brooklyn. Rich velvet upholstery creates an instant pop of colour, while a walnut surround and solid walnut legs elevate this piece with a sculptural finish. Partner with our Eldon sofa to create balance in your living space.

- Mid-century-style armchair
- $\cdot\,$  Upholstered in cotton velvet
- $\cdot\,$  Solid walnut legs
- Walnut veneer accents
- $\cdot\,$  Also available in oak
- Inspired by DUMBO House, Brooklyn