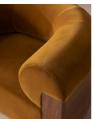

### Product details

The curved back and rounded armrests of our Eldon armchair echo Italian mid-century design, as well as the interiors at DUMBO House in Brooklyn. Rich velvet upholstery creates an instant pop of colour, while a walnut surround and solid walnut legs elevate this piece with a sculptural finish. Partner with our Eldon sofa to create balance in your living space.

- Mid-century-style armchair
- $\cdot\,$  Upholstered in cotton velvet
- $\cdot\,$  Solid walnut legs
- Walnut veneer accents
- $\cdot\,$  Also available in oak
- Inspired by DUMBO House, Brooklyn