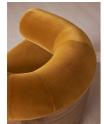

### Product details

The curved back and rounded armrests of our Eldon armchair echo Italian mid-century design, as well as the interiors at DUMBO House in Brooklyn. Rich velvet upholstery creates an instant pop of colour, while a walnut surround and solid walnut legs elevate this piece with a sculptural finish. Partner with our Eldon sofa to create balance in your living space.

- Mid-century-style armchair
- $\cdot\,$  Upholstered in cotton velvet
- $\cdot\,$  Solid walnut legs
- Walnut veneer accents
- $\cdot\,$  Also available in oak
- Inspired by DUMBO House, Brooklyn