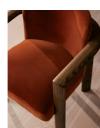

#### Product details

Italian craftsmanship and comfort combine to create the Aria dining chair, where a curved solid ash frame is complemented by rich velvet upholstery. Finger joint detail and an aged mid-tone stain give this piece a lived-in feel, while taking its design cues from Soho House Rome. The laid-back silhouette is ideal for those who prefer relaxed dining and hosting.

- · Curved dining chair
- · Solid ash frame
- · Upholstered in velvet
- · Crafted in Italy
- · Finger joint detail
- · Aged mid-tone stain
- · Inspired by Soho House Rome