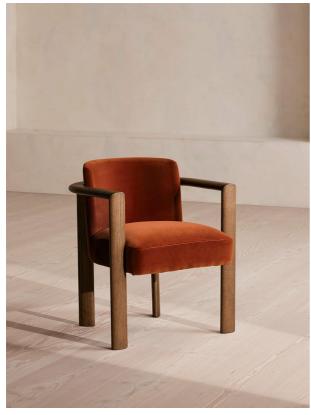

# Aria Dining Chair, Velvet, Rust

f.995 Regular

f.846 Membership

#### Product details

Italian craftsmanship and comfort combine to create the Aria dining chair, where a curved solid ash frame is complemented by rich velvet upholstery. Finger joint detail and an aged mid-tone stain give this piece a lived-in feel, while taking its design cues from Soho House Rome. The laid-back silhouette is ideal for those who prefer relaxed dining and hosting.

- · Curved dining chair
- · Solid ash frame
- · Upholstered in velvet
- · Crafted in Italy
- · Finger joint detail
- · Aged mid-tone stain
- · Inspired by Soho House Rome