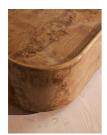

### Product details

The Dawson coffee table is our new way of showcasing burl in the home. Inspired by Soho House Paris and the classic aesthetic seen in every room, this piece displays the large, open swirl patterns of ash burl to bring warmth and depth to any interior scheme. The rounded, oblong shape adds softness with solid lip detail and V grooving around the perimeter for clean, sculptural lines, while the high-gloss lacquer finish creates lustrous shine. Foot glides subtly raise this coffee table off the floor to create an instant focal point in the room. Each of these coffee tables has natural variations in the wood, making each piece unique.

- · Burl wood coffee table
- · Ash burl craftsmanship
- · Natural variations in the wood make each piece unique
- · High-gloss lacquer finish
- · Rounded oblong shape
- · Solid lip detail
- · V grooving around perimeter
- · Foot glides to base
- · Inspired by Soho House Paris