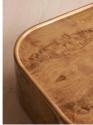

### Product details

The Dawson coffee table is our new way of showcasing burl in the home. Inspired by Soho House Paris and the classic aesthetic seen in every room, this piece displays the large, open swirl patterns of ash burl to bring warmth and depth to any interior scheme. The rounded, oblong shape adds softness with solid lip detail and V grooving around the perimeter for clean, sculptural lines, while the high-gloss lacquer finish creates lustrous shine. Foot glides subtly raise this coffee table off the floor to create an instant focal point in the room. Each of these coffee tables has natural variations in the wood, making each piece unique.

- · Burl wood coffee table
- · Ash burl craftsmanship
- · Natural variations in the wood make each piece unique
- · High-gloss lacquer finish
- · Rounded oblong shape
- · Solid lip detail
- · V grooving around perimeter
- · Foot glides to base
- · Inspired by Soho House Paris