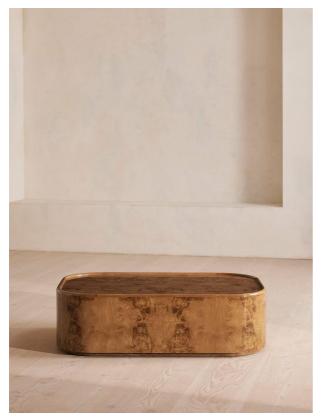

# Dawson Coffee Table, Olive Ash Burl

£2,495

Regular

£2,121

Membership

### Product details

The Dawson coffee table is our new way of showcasing burl in the home. Inspired by Soho House Paris and the classic aesthetic seen in every room, this piece displays the large, open swirl patterns of ash burl to bring warmth and depth to any interior scheme. The rounded, oblong shape adds softness with solid lip detail and V grooving around the perimeter for clean, sculptural lines, while the high-gloss lacquer finish creates lustrous shine. Foot glides subtly raise this coffee table off the floor to create an instant focal point in the room. Each of these coffee tables has natural variations in the wood, making each piece unique.

- · Burl wood coffee table
- · Ash burl craftsmanship
- · Natural variations in the wood make each piece unique
- · High-gloss lacquer finish
- · Rounded oblong shape
- · Solid lip detail
- · V grooving around perimeter
- · Foot glides to base
- · Inspired by Soho House Paris

#### **Dimensions**

Product dimensions: H30 x W120 x D80cm / H11.8 x

W47.2 x D31.5"

Product weight: 39kg / 86lbs

Packaged or boxed dimensions: H138 x W98 x D76cm /

H54.3 x W38.6 x D29.9"

Packaged or boxed weight: 76kg / 167.6lbs