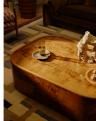

### Product details

The Dawson coffee table is our new way of showcasing burl in the home. Inspired by Soho House Paris and the classic aesthetic seen in every room, this piece displays the large, open swirl patterns of ash burl to bring warmth and depth to any interior scheme. The rounded, oblong shape adds softness with solid lip detail and V grooving around the perimeter for clean, sculptural lines, while the high-gloss lacquer finish creates lustrous shine. Foot glides subtly raise this coffee table off the floor to create an instant focal point in the room. Each of these coffee tables has natural variations in the wood, making each piece unique.

- · Burl wood coffee table
- · Ash burl craftsmanship
- · Natural variations in the wood make each piece unique
- · High-gloss lacquer finish
- · Rounded oblong shape
- · Solid lip detail
- · V grooving around perimeter
- · Foot glides to base
- · Inspired by Soho House Paris