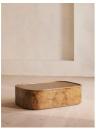

### Product details

The Dawson coffee table is our new way of showcasing burl in the home. Inspired by Soho House Paris and the classic aesthetic seen in every room, this piece displays the large, open swirl patterns of ash burl to bring warmth and depth to any interior scheme. The rounded, oblong shape adds softness with solid lip detail and V grooving around the perimeter for clean, sculptural lines, while the high-gloss lacquer finish creates lustrous shine. Foot glides subtly raise this coffee table off the floor to create an instant focal point in the room. Each of these coffee tables has natural variations in the wood, making each piece unique.

- · Burl wood coffee table
- · Ash burl craftsmanship
- · Natural variations in the wood make each piece unique
- · High-gloss lacquer finish
- · Rounded oblong shape
- · Solid lip detail
- · V grooving around perimeter
- · Foot glides to base
- · Inspired by Soho House Paris