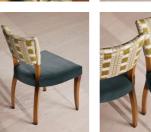

### Product details

A House hero, you will find our upholstered Molina dining chairs in many of our Houses, including High Road House and Soho House Berlin, as well as a vintage version in Kettner's. An extension of the Molina range, this pair is upholstered in James Hare's 'Paxton' fabric, alongside our grey blue velvet fabric and contrast piping on the seat for a complementary palette of colour and pattern. Partner with any of our solid oak tables for a simple way to make a bold statement.

- · Pair of upholstered dining chairs
- · Printed back in 'Paxton' fabric by James
- · Grey Blue velvet seat
- · Contrast piping detail
- · Beech wood frame
- · Inspired by the vintage dining chairs at Kettner's