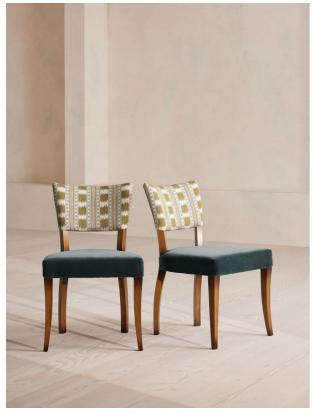

# Pair Of Molina Armless Dining Chairs, Paxton, Velvet, Grey Blue

£1,750 Regular

£1,488 Membership

### Product details

A House hero, you will find our upholstered Molina dining chairs in many of our Houses, including High Road House and Soho House Berlin, as well as a vintage version in Kettner's. An extension of the Molina range, this pair is upholstered in James Hare's 'Paxton' fabric, alongside our grey blue velvet fabric and contrast piping on the seat for a complementary palette of colour and pattern. Partner with any of our solid oak tables for a simple way to make a bold statement.

- · Pair of upholstered dining chairs
- · Printed back in 'Paxton' fabric by James
- · Grey Blue velvet seat
- · Contrast piping detail
- · Beech wood frame
- · Inspired by the vintage dining chairs at Kettner's