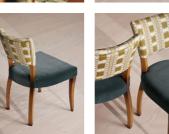

### Product details

A House hero, you will find our upholstered Molina dining chairs in many of our Houses, including High Road House and Soho House Berlin, as well as a vintage version in Kettner's. An extension of the Molina range, this pair is upholstered in James Hare's 'Paxton' fabric, alongside our grey blue velvet fabric and contrast piping on the seat for a complementary palette of colour and pattern. Partner with any of our solid oak tables for a simple way to make a bold statement.

- · Pair of upholstered dining chairs
- · Printed back in 'Paxton' fabric by James
- · Grey Blue velvet seat
- · Contrast piping detail
- · Beech wood frame
- · Inspired by the vintage dining chairs at Kettner's