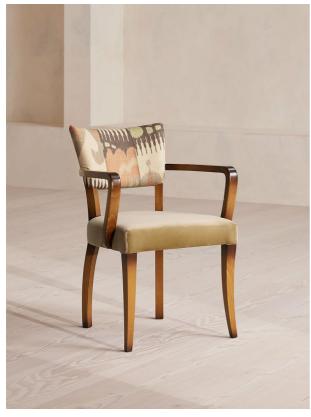

# Molina Dining Armchair, Ikat Linen And Velvet, Lichen Uk

£895 Regular

£761 Membership

#### Product details

An extension of the Molina range, this dining chair is upholstered in a bold lkat linen, alongside our lichen velvet fabric for a complementing palette of solid colour and pattern.

- · Upholstered dining chair
- · Ikat linen upholstered back
- · Lichen velvet seat
- · Contrast piping detail
- · Beech wood frame
- · Inspired by the vintage dining chairs at Kettner's