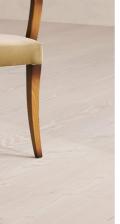

#### Product details

An extension of the Molina range, this dining chair is upholstered in a bold lkat linen, alongside our lichen velvet fabric for a complementing palette of solid colour and pattern.

- · Upholstered dining chair
- · Ikat linen upholstered back
- · Lichen velvet seat
- · Contrast piping detail
- · Beech wood frame
- · Inspired by the vintage dining chairs at Kettner's

#### **Dimensions**

Product dimensions: H78 x W50 x D58cm / H31 x W20 x D23"

Product weight: 9.3kg / 20.5lbs

Packaged or boxed dimensions: H98 x W52 x D75cm / H38.6 x W20.5 x D29.5"

Packaged or boxed weight: 18.2kg / 40.1lbs