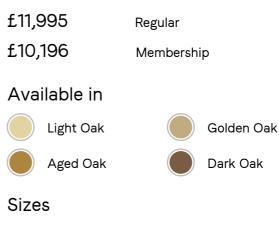

## SOHO HOME















# Calne Dining Table, Golden Oak, 300cm, Uk



95 x 240, 100 x 270, 100 x 300

### Product details

Built to last a lifetime and serve generations to come, the Calne dining table is carved from premium British golden oak with a characteristic live edge. The chunky heirloom piece is inspired by biophilic design, a concept that connects people to nature. Visible knots and cracks are featured throughout and considered charming features of natural timber. Place it in the centre of a dining room to recreate the rustic settings at Soho Farmhouse.

- · Solid oak dining table
- $\cdot\,$  Made in the UK
- · Crafted from British golden oak
- $\cdot$  Available in different sizes and wood stains
- · Biophilic design
- · Characteristic live edge
- Bow tie detail
- Visible knots and cracks
- · Each table is unique; no two pieces are
- exactly al