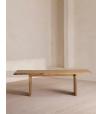

# Calne Dining Table, Golden Oak, 300cm, Uk

95 x 240, 100 x 270, 100 x 300

### Product details

Built to last a lifetime and serve generations to come, the Calne dining table is carved from premium British golden oak with a characteristic live edge. The chunky heirloom piece is inspired by biophilic design, a concept that connects people to nature. Visible knots and cracks are featured throughout and considered charming features of natural timber. Place it in the centre of a dining room to recreate the rustic settings at Soho Farmhouse.

- · Solid oak dining table
- $\cdot\,$  Made in the UK
- · Crafted from British golden oak
- $\cdot$  Available in different sizes and wood stains
- · Biophilic design
- · Characteristic live edge
- Bow tie detail
- Visible knots and cracks
- · Each table is unique; no two pieces are
- exactly alike
- · Inspired by Soho Farmhouse