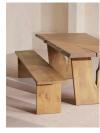

### Product details

Built to last a lifetime and serve generations to come, the Calne dining table is carved from premium British golden oak with a characteristic live edge. The chunky heirloom piece is inspired by biophilic design, a concept that connects people to nature. Visible knots and cracks are featured throughout and considered charming features of natural timber. Place it in the centre of a dining room to recreate the rustic settings at Soho Farmhouse.

- · Solid oak dining table
- $\cdot\,$  Made in the UK
- · Crafted from British golden oak
- $\cdot$  Available in different sizes and wood stains
- · Biophilic design
- · Characteristic live edge
- Bow tie detail
- Visible knots and cracks
- · Each table is unique; no two pieces are
- exactly alike
- · Inspired by Soho Farmhouse