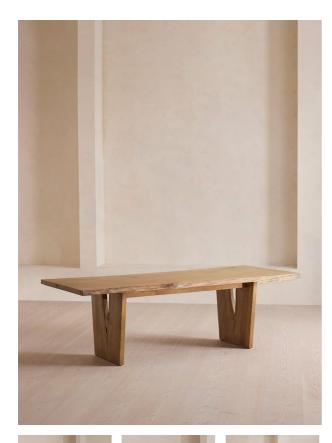

# Calne Dining Table, Golden Oak, 300cm, Uk

95 x 240, 100 x 270, 100 x 300

### Product details

Built to last a lifetime and serve generations to come, the Calne dining table is carved from premium British golden oak with a characteristic live edge. The chunky heirloom piece is inspired by biophilic design, a concept that connects people to nature. Visible knots and cracks are featured throughout and considered charming features of natural timber. Place it in the centre of a dining room to recreate the rustic settings at Soho Farmhouse.

- · Solid oak dining table
- $\cdot\,$  Made in the UK
- · Crafted from British golden oak
- $\cdot$  Available in different sizes and wood stains
- · Biophilic design
- · Characteristic live edge
- Bow tie detail
- Visible knots and cracks
- · Each table is unique; no two pieces are
- exactly alike
- · Inspired by Soho Farmhouse