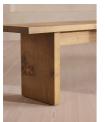

### **Product details**

Built to last a lifetime and serve generations to come, the Calne bench is carved from premium British golden oak, with a characteristic live edge. The chunky heirloom piece is inspired by biophilic design, a concept that connects people to nature. Visible knots and cracks are featured throughout and considered charming features of natural timber. Pair with the Calne dining table to recreate the rustic settings at Soho Farmhouse.

- · Solid oak wooden bench
- $\cdot\,$  Made in the UK
- · Crafted from British golden oak
- · Characteristic live edge
- Bow tie detail
- Visible knots and cracks
- $\cdot$  Each bench is unique due to natural
- characteristics of timber
- $\cdot\,$  Available in different sizes and wood stains
- Inspired by Soho Farmhouse