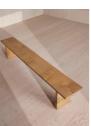

# Calne Bench, Golden Oak, 300cm, Uk

Sizes

3-4 Seater, 4-5 Seater, 5-6 Seater

### **Product details**

Built to last a lifetime and serve generations to come, the Calne bench is carved from premium British golden oak, with a characteristic live edge. The chunky heirloom piece is inspired by biophilic design, a concept that connects people to nature. Visible knots and cracks are featured throughout and considered charming features of natural timber. Pair with the Calne dining table to recreate the rustic settings at Soho Farmhouse.

- · Solid oak wooden bench
- $\cdot\,$  Made in the UK
- · Crafted from British golden oak
- · Characteristic live edge
- Bow tie detail
- Visible knots and cracks
- $\cdot$  Each bench is unique due to natural
- characteristics of timber
- $\cdot\,$  Available in different sizes and wood stains
- Inspired by Soho Farmhouse

### Dimensions

Product dimensions: H45 x W300 x D35cm / H17.7 x W118.1 x D13.8"

Product weight: 40kg / 88.2lbs

Packaged or boxed dimensions: H45 x W300 x D35cm / H17.7 x W118.1 x D13.8"

Packaged or boxed weight: 40kg / 88.2lbs