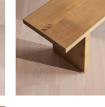

### **Product details**

Built to last a lifetime and serve generations to come, the Calne bench is carved from premium British golden oak, with a characteristic live edge. The chunky heirloom piece is inspired by biophilic design, a concept that connects people to nature. Visible knots and cracks are featured throughout and considered charming features of natural timber. Pair with the Calne dining table to recreate the rustic settings at Soho Farmhouse.

- · Solid oak wooden bench
- $\cdot\,$  Made in the UK
- · Crafted from British golden oak
- · Characteristic live edge
- Bow tie detail
- Visible knots and cracks
- $\cdot$  Each bench is unique due to natural
- characteristics of timber
- $\cdot\,$  Available in different sizes and wood stains
- Inspired by Soho Farmhouse