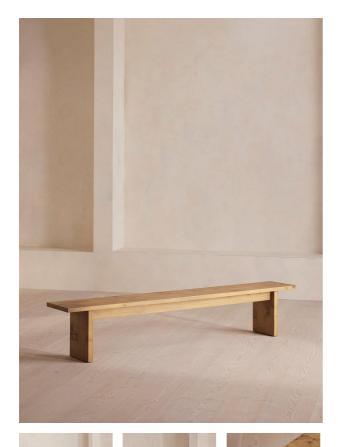

### **Product details**

Built to last a lifetime and serve generations to come, the Calne bench is carved from premium British golden oak, with a characteristic live edge. The chunky heirloom piece is inspired by biophilic design, a concept that connects people to nature. Visible knots and cracks are featured throughout and considered charming features of natural timber. Pair with the Calne dining table to recreate the rustic settings at Soho Farmhouse.

- · Solid oak wooden bench
- $\cdot\,$  Made in the UK
- · Crafted from British golden oak
- · Characteristic live edge
- Bow tie detail
- Visible knots and cracks
- $\cdot$  Each bench is unique due to natural
- characteristics of timber
- $\cdot\,$  Available in different sizes and wood stains
- Inspired by Soho Farmhouse

### Dimensions

Product dimensions: H45 x W300 x D35cm / H17.7 x W118.1 x D13.8"

Product weight: 40kg / 88.2lbs

Packaged or boxed dimensions: H45 x W300 x D35cm / H17.7 x W118.1 x D13.8"

Packaged or boxed weight: 40kg / 88.2lbs