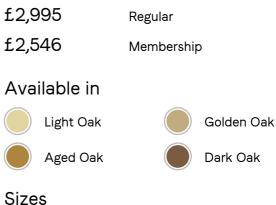

# Calne Bench, Golden Oak, 300cm, Uk

Sizes

3-4 Seater, 4-5 Seater, 5-6 Seater

- · Solid oak wooden bench
- $\cdot\,$  Made in the UK
- · Crafted from British golden oak
- · Characteristic live edge
- Bow tie detail
- Visible knots and cracks
- $\cdot$  Each bench is unique due to natural
- characteristics of timber
- $\cdot\,$  Available in different sizes and wood stains
- Inspired by Soho Farmhouse