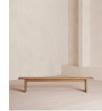

# Calne Bench, Light Oak, 300 Cm

3-4 Seater, 4-5 Seater, 5-6 Seater

### Product details

Built to last a lifetime and serve generations to come, the Calne bench is carved from premium British light oak, with a characteristic live edge. The chunky heirloom piece is inspired by biophilic design, a concept that connects people to nature. Visible knots and cracks are featured throughout and considered charming features of natural timber. Pair with the Calne dining table to recreate the rustic settings at Soho Farmhouse.

### Dimensions

Product dimensions: H45 x W300 x D35cm / H17.7 x W118.1 x D13.8"

Product weight: 40kg / 88.2lbs

Packaged or boxed dimensions: H45 x W300 x D35cm / H17.7 x W118.1 x D13.8"

Packaged or boxed weight: 40kg / 88.2lbs