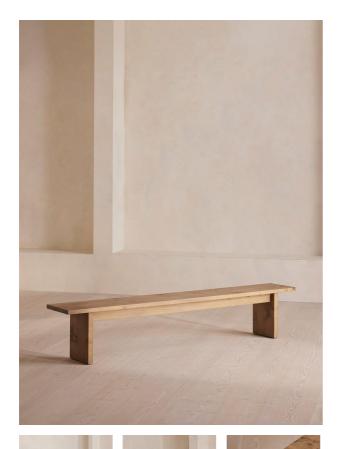

# Calne Bench, Light Oak, 300 Cm

3-4 Seater, 4-5 Seater, 5-6 Seater

### Product details

Built to last a lifetime and serve generations to come, the Calne bench is carved from premium British light oak, with a characteristic live edge. The chunky heirloom piece is inspired by biophilic design, a concept that connects people to nature. Visible knots and cracks are featured throughout and considered charming features of natural timber. Pair with the Calne dining table to recreate the rustic settings at Soho Farmhouse.

- · Solid oak wooden bench
- · Crafted from British light oak
- · Characteristic live edge
- Bow tie detail
- Visible knots and cracks
- $\cdot\,$  Each bench is unique due to natural
- characteristics of timber
- $\cdot\,$  Available in different sizes and wood stains
- Inspired by Soho Farmhouse