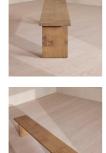

### Product details

Built to last a lifetime and serve generations to come, the Calne bench is carved from premium British light oak, with a characteristic live edge. The chunky heirloom piece is inspired by biophilic design, a concept that connects people to nature. Visible knots and cracks are featured throughout and considered charming features of natural timber. Pair with the Calne dining table to recreate the rustic settings at Soho Farmhouse.

- · Solid oak wooden bench
- · Crafted from British light oak
- · Characteristic live edge
- Bow tie detail
- Visible knots and cracks
- $\cdot\,$  Each bench is unique due to natural
- characteristics of timber
- $\cdot\,$  Available in different sizes and wood stains
- Inspired by Soho Farmhouse

#### Details

Assembly required: No Care instructions: Dust often using a clean, soft, dry and lint-free cloth. Blot spills immediately and wipe with a clean, damp, cloth. We do not recommend the use of chemical cleansers, abrasives or furniture polish. Avoid contact with water and other liquids. Composition: Solid Pippy Oak Feet: Plastic glide Frame: Solid pippy oak Hardware: Steel brace Removable legs: Yes Under bed clearance: 41.5cm Under seat clearance: 41.5cm