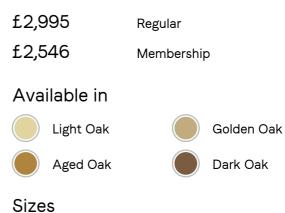

# Calne Bench, Light Oak, 300 Cm

3-4 Seater, 4-5 Seater, 5-6 Seater

- · Solid oak wooden bench
- · Crafted from British light oak
- · Characteristic live edge
- Bow tie detail
- Visible knots and cracks
- $\cdot\,$  Each bench is unique due to natural
- characteristics of timber
- $\cdot\,$  Available in different sizes and wood stains
- Inspired by Soho Farmhouse