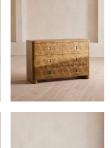

# Warwick Six Drawer Dresser, Mappa Burl

| £1,995 | Regular |
|--------|---------|
| £1,696 | Members |

Membership

### Product details

The mappa burl wood of our Warwick dresser comes from European poplar trees and displays a highly decorative veneer with light brown heartwood against a darker bark-like pattern of clusters. Inspired by the rich tones seen throughout Soho House Hong Kong, it features six drawers, each finished with antique brass handles for a vintage touch.

- · Six-drawer dresser
- · Crafted from book-matched mappa burl
- Six drawers
- · Antique brass handles
- · Recessed pull detail
- · Inspired by Soho House Hong Kong