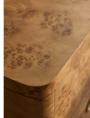

### Product details

The mappa burl wood of our Warwick dresser comes from European poplar trees and displays a highly decorative veneer with light brown heartwood against a darker bark-like pattern of clusters. Inspired by the rich tones seen throughout Soho House Hong Kong, it features six drawers, each finished with antique brass handles for a vintage touch.

- · Six-drawer dresser
- · Crafted from book-matched mappa burl
- Six drawers
- · Antique brass handles
- · Recessed pull detail
- · Inspired by Soho House Hong Kong