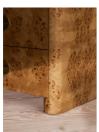

- · Six-drawer dresser
- · Crafted from book-matched mappa burl
- Six drawers
- · Antique brass handles
- · Recessed pull detail
- · Inspired by Soho House Hong Kong

#### Details

Assembly required: No Care instructions: Dust often using a clean, soft, dry and lint-free cloth. Blot spills immediately and wipe with a clean, damp, cloth. We do not recommend the use of chemical cleansers, abrasives or furniture polish. Avoid contact with water and other liquids. Clearance: 8cm Composition: Poplar Wood, MDF, Mappa Burl Veneer, Ash Veneer, Oak Veneer and Aluminium Drawer dimensions: H13 x W55.2 x D38.7cm Feet: Plastic glide Frame: Poplar wood and MDF Removable legs: No