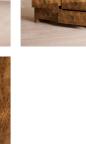

### Product details

The mappa burl wood of our Warwick dresser comes from European poplar trees and displays a highly decorative veneer with light brown heartwood against a darker bark-like pattern of clusters. Inspired by the rich tones seen throughout Soho House Hong Kong, it features six drawers, each finished with antique brass handles for a vintage touch.

- · Six-drawer dresser
- · Crafted from book-matched mappa burl
- Six drawers
- · Antique brass handles
- · Recessed pull detail
- · Inspired by Soho House Hong Kong