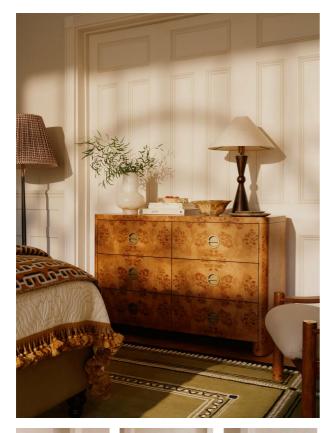

# Warwick Six Drawer Dresser, Mappa Burl

| £1,995 | Regular |
|--------|---------|
| £1,696 | Members |

Membership

### Product details

The mappa burl wood of our Warwick dresser comes from European poplar trees and displays a highly decorative veneer with light brown heartwood against a darker bark-like pattern of clusters. Inspired by the rich tones seen throughout Soho House Hong Kong, it features six drawers, each finished with antique brass handles for a vintage touch.

- · Six-drawer dresser
- · Crafted from book-matched mappa burl
- Six drawers
- · Antique brass handles
- · Recessed pull detail
- · Inspired by Soho House Hong Kong