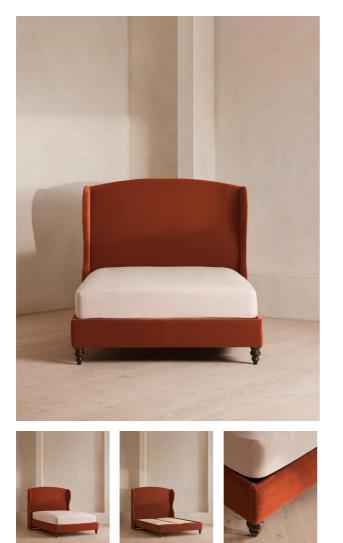

# Rivas Bed, Emperor, Velvet Rust

Regular

£4,195

£3,566

### Product details

The oversized winged headboard of our Rivas bed helps create a cocooning effect for a good night's sleep. Handcrafted in the UK, it's been upholstered in rich velvet and sits on dark, turned hardwood feet. Place in the centre of the room as a feature piece with crisp bed linen and printed textiles to recreate the bedrooms of Soho House Barcelona.

- · Emperor bed
- $\cdot\,$  Handcrafted in the UK
- Oversized winged headboard
- · Upholstered in cotton velvet
- · Available in other fabrics and colours
- Turned hardwood feet
- Pair with our SH Hypnos Emperor Mattress
- Inspired by Soho House Barcelona

#### Dimensions

Product dimensions: H160 x W222 x D210cm / H63 x W87 x D83"

Product weight: 141kg / 310.9lbs

Number of boxes: 3