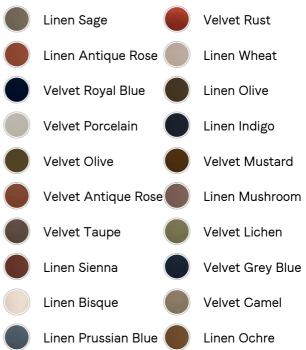

### SOHO HOME



# Rivas Bed, Emperor, Velvet Rust

Regular

£4,195

£3,566

# Membership

#### Sizes

Double, Super King, Emperor, King

#### Available in



### Product details

The oversized winged headboard of our Rivas bed helps create a cocooning effect for a good night's sleep. Handcrafted in the UK, it's been upholstered in rich velvet and sits on dark, turned hardwood feet. Place in the centre of the room as a feature piece with crisp bed linen and printed textiles to recreate the bedrooms of Soho House Barcelona.

- · Emperor bed
- $\cdot\,$  Handcrafted in the UK
- Oversized winged headboard
- · Upholstered in cotton velvet
- · Available in other fabrics and colours
- Turned hardwood feet
- Pair with our SH Hypnos Emperor Mattress
- Inspired by Soho House Barcelona

#### Dimensions

Product dimensions: H160 x W222 x D210cm / H63 x W87 x D83"

Product weight: 141kg / 310.9lbs

Number of boxes: 3

#### Details

Assembly required: Yes