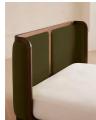

# Belsa Bed, Emperor, Velvet, Olive

## Product details

Our Belsa bed creates an enveloping feel with a wraparound headboard and footboard in solid oak and rich velvet upholstery. Taking cues from the mid-century-style beds at White City House, layer with a mix of textiles for a cosy and inviting set-up.

- Available in all sizes
- Solid oak frame
- · Wraparound headboard and footboard
- · Rich velvet upholstery
- $\cdot\,$  Pair with our Hypnos Woolsleeper Pillow Top Mattress
- · Inspired by White City House