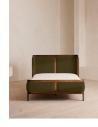

# Belsa Bed, Emperor, Velvet, Olive

## Product details

Our Belsa bed creates an enveloping feel with a wraparound headboard and footboard in solid oak and rich velvet upholstery. Taking cues from the mid-century-style beds at White City House, layer with a mix of textiles for a cosy and inviting set-up.

- Available in all sizes
- Solid oak frame
- · Wraparound headboard and footboard
- · Rich velvet upholstery
- $\cdot\,$  Pair with our Hypnos Woolsleeper Pillow Top Mattress
- · Inspired by White City House