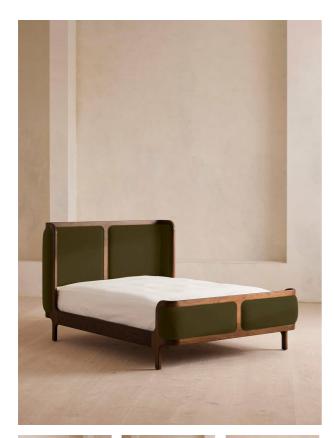

# Belsa Bed, Emperor, Velvet, Olive

## Product details

Our Belsa bed creates an enveloping feel with a wraparound headboard and footboard in solid oak and rich velvet upholstery. Taking cues from the mid-century-style beds at White City House, layer with a mix of textiles for a cosy and inviting set-up.

- Available in all sizes
- Solid oak frame
- · Wraparound headboard and footboard
- · Rich velvet upholstery
- $\cdot\,$  Pair with our Hypnos Woolsleeper Pillow Top Mattress
- · Inspired by White City House