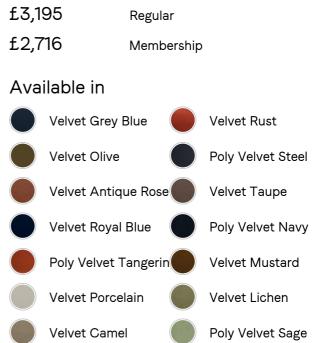

- Available in all sizes
- Solid oak frame
- · Wraparound headboard and footboard
- · Rich velvet upholstery
- $\cdot\,$  Pair with our Hypnos Woolsleeper Pillow Top Mattress
- · Inspired by White City House