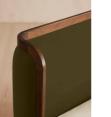

## Product details

Our Belsa bed creates an enveloping feel with a wraparound headboard and footboard in solid oak and rich velvet upholstery. Taking cues from the mid-century-style beds at White City House, layer with a mix of textiles for a cosy and inviting set-up.

- Available in all sizes
- Solid oak frame
- · Wraparound headboard and footboard
- · Rich velvet upholstery
- $\cdot\,$  Pair with our Hypnos Woolsleeper Pillow Top Mattress
- · Inspired by White City House

### Details

Assembly required: Yes Care instructions: Dust often using a clean, soft, dry and lint-free cloth. Blot spills immediately and wipe with a clean, damp, cloth. We do not recommend the use of chemical cleansers, abrasives or furniture polish. Avoid contact with water and other liquids. Fabric should be professionally cleaned. Clearance: 16cm Composition: Oak Wood, MDF, Oak Veneer and 100% cotton pile (85% cotton, 15% Polyester) Fabric: Velvet Feet: Plastic glide Filling: Foam Footboard dimensions: H55 x W211 x D21cm Frame: Oak wood Headboard dimensions: H110 x W211 x D26cm Mattress size: UK Emperor Removable legs: No