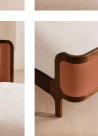

## Product details

Our Belsa bed creates an enveloping feel with a wraparound headboard and footboard in solid oak and rich velvet upholstery. Taking cues from the mid-century-style beds at White City House, layer with a mix of textiles for a cosy and inviting set-up.

- Available in all sizes
- Solid oak frame
- · Wraparound headboard and footboard
- · Rich velvet upholstery
- $\cdot\,$  Pair with our Hypnos Woolsleeper Pillow Top Mattress
- · Inspired by White City House