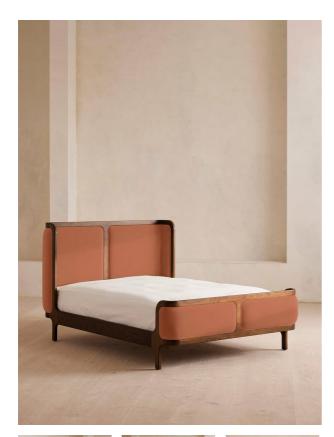

# Belsa Bed, Emperor, Velvet, Antique Rose

## Product details

Our Belsa bed creates an enveloping feel with a wraparound headboard and footboard in solid oak and rich velvet upholstery. Taking cues from the mid-century-style beds at White City House, layer with a mix of textiles for a cosy and inviting set-up.

- Available in all sizes
- Solid oak frame
- · Wraparound headboard and footboard
- · Rich velvet upholstery
- $\cdot\,$  Pair with our Hypnos Woolsleeper Pillow Top Mattress
- · Inspired by White City House

### Dimensions

Product dimensions: H110 x W211.4 x D212.9cm / H43.3 x W83.2 x D83.8"

Product weight: 67kg / 147.7lbs

Number of boxes: 3

/products/belsa-bed/79980439 - SKU: 79980439