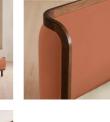

## Product details

Our Belsa bed creates an enveloping feel with a wraparound headboard and footboard in solid oak and rich velvet upholstery. Taking cues from the mid-century-style beds at White City House, layer with a mix of textiles for a cosy and inviting set-up.

- Available in all sizes
- Solid oak frame
- · Wraparound headboard and footboard
- · Rich velvet upholstery
- $\cdot\,$  Pair with our Hypnos Woolsleeper Pillow Top Mattress
- · Inspired by White City House