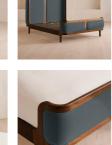

## Product details

Our Belsa bed creates an enveloping feel with a wraparound headboard and footboard in solid oak and rich velvet upholstery. Taking cues from the mid-century-style beds at White City House, layer with a mix of textiles for a cosy and inviting set-up.

- Available in all sizes
- Solid oak frame
- · Wraparound headboard and footboard
- · Rich velvet upholstery
- $\cdot\,$  Pair with our Hypnos Woolsleeper Pillow Top Mattress
- · Inspired by White City House