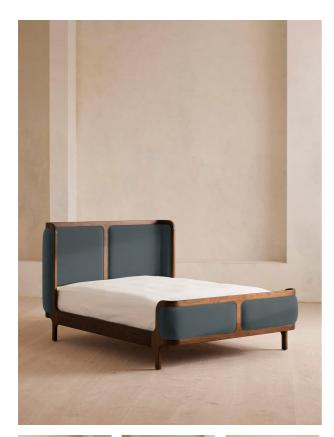

# Belsa Bed, Emperor, Velvet, Grey Blue

## Product details

Our Belsa bed creates an enveloping feel with a wraparound headboard and footboard in solid oak and rich velvet upholstery. Taking cues from the mid-century-style beds at White City House, layer with a mix of textiles for a cosy and inviting set-up.

- Available in all sizes
- Solid oak frame
- · Wraparound headboard and footboard
- · Rich velvet upholstery
- $\cdot\,$  Pair with our Hypnos Woolsleeper Pillow Top Mattress
- · Inspired by White City House