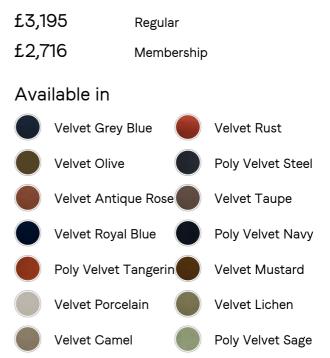

- Available in all sizes
- Solid oak frame
- · Wraparound headboard and footboard
- · Rich velvet upholstery
- $\cdot\,$  Pair with our Hypnos Woolsleeper Pillow Top Mattress
- · Inspired by White City House