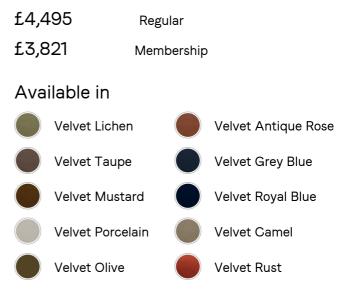

# SOHO HOME









# Paolo Bed, Emperor, Velvet, Lichen Uk



### Sizes

Super King, Double, King, Emperor

## Product details

Taking cues from the bedrooms at Soho House Rome, our Paolo bed displays clean lines, accented with upholstered velvet panels to the headboard and sides for rich pops of colour. Solid walnut uprights with brass cap detail add a vintage-inspired touch. Pair with warm tones and soft textiles to make this piece the focal point of your bedroom.

- · Available in a range of sizes
- Velvet upholstery
- $\cdot\,$  Leather hide is a natural material and will
- therefore vary in appearance
- Solid walnut uprights
- $\cdot\,$  Stitched panelling with leather straps
- Antique brass foot caps

 $\cdot\,$  Pair with our Hypnos Woolsleeper Pillow Top Mattress

• Inspired by Soho House Rome Please note: leather is a natural material, so