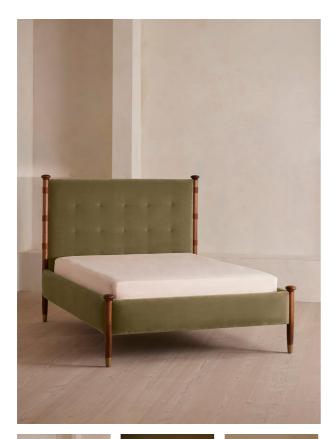

# Paolo Bed, Emperor, Velvet, Lichen Uk

## Product details

Taking cues from the bedrooms at Soho House Rome, our Paolo bed displays clean lines, accented with upholstered velvet panels to the headboard and sides for rich pops of colour. Solid walnut uprights with brass cap detail add a vintage-inspired touch. Pair with warm tones and soft textiles to make this piece the focal point of your bedroom.

- · Available in a range of sizes
- Velvet upholstery
- $\cdot\,$  Leather hide is a natural material and will
- therefore vary in appearance
- Solid walnut uprights
- $\cdot\,$  Stitched panelling with leather straps
- Antique brass foot caps