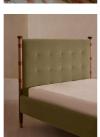

## Product details

Taking cues from the bedrooms at Soho House Rome, our Paolo bed displays clean lines, accented with upholstered velvet panels to the headboard and sides for rich pops of colour. Solid walnut uprights with brass cap detail add a vintage-inspired touch. Pair with warm tones and soft textiles to make this piece the focal point of your bedroom.

- · Available in a range of sizes
- Velvet upholstery
- $\cdot\,$  Leather hide is a natural material and will
- therefore vary in appearance
- Solid walnut uprights
- $\cdot\,$  Stitched panelling with leather straps
- Antique brass foot caps