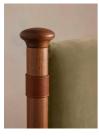

## Product details

Taking cues from the bedrooms at Soho House Rome, our Paolo bed displays clean lines, accented with upholstered velvet panels to the headboard and sides for rich pops of colour. Solid walnut uprights with brass cap detail add a vintage-inspired touch. Pair with warm tones and soft textiles to make this piece the focal point of your bedroom.

- · Available in a range of sizes
- Velvet upholstery
- $\cdot\,$  Leather hide is a natural material and will
- therefore vary in appearance
- Solid walnut uprights
- $\cdot\,$  Stitched panelling with leather straps
- Antique brass foot caps