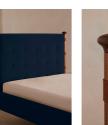

## Product details

Taking cues from the bedrooms at Soho House Rome, our Paolo bed displays clean lines, accented with upholstered velvet panels to the headboard and sides for rich pops of colour. Solid walnut uprights with brass cap detail add a vintage-inspired touch. Pair with warm tones and soft textiles to make this piece the focal point of your bedroom.

- · Available in a range of sizes
- · Velvet upholstery
- $\cdot\,$  Leather hide is a natural material and will
- therefore vary in appearance
- · Solid walnut uprights
- · Stitched panelling with leather straps
- · Antique brass foot caps