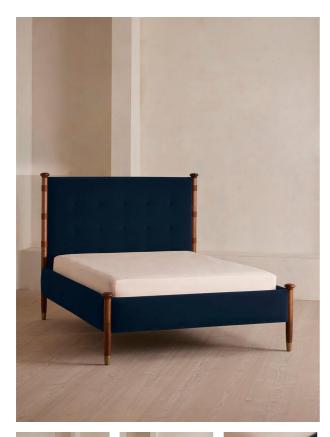

# Paolo Bed, Emperor, Velvet, Royal Blue

## Product details

Taking cues from the bedrooms at Soho House Rome, our Paolo bed displays clean lines, accented with upholstered velvet panels to the headboard and sides for rich pops of colour. Solid walnut uprights with brass cap detail add a vintage-inspired touch. Pair with warm tones and soft textiles to make this piece the focal point of your bedroom.

- · Available in a range of sizes
- · Velvet upholstery
- $\cdot\,$  Leather hide is a natural material and will
- therefore vary in appearance
- · Solid walnut uprights
- · Stitched panelling with leather straps
- · Antique brass foot caps

 $\cdot\,$  Pair with our Hypnos Woolsleeper Pillow Top Mattress

• Inspired by Soho House Rome Please note: leather is a natural material, so expect to see wrinkles, veining, colour and grain variation, all of which contribute to the beauty of the hide.