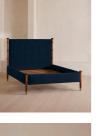

## Product details

Taking cues from the bedrooms at Soho House Rome, our Paolo bed displays clean lines, accented with upholstered velvet panels to the headboard and sides for rich pops of colour. Solid walnut uprights with brass cap detail add a vintage-inspired touch. Pair with warm tones and soft textiles to make this piece the focal point of your bedroom.

- · Available in a range of sizes
- · Velvet upholstery
- $\cdot\,$  Leather hide is a natural material and will
- therefore vary in appearance
- · Solid walnut uprights
- · Stitched panelling with leather straps
- · Antique brass foot caps