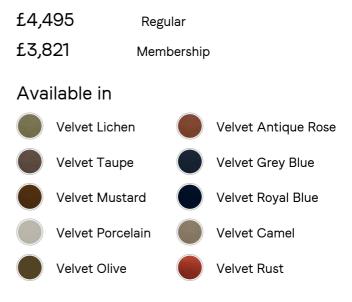

- · Available in a range of sizes
- · Velvet upholstery
- $\cdot\,$  Leather hide is a natural material and will
- therefore vary in appearance
- · Solid walnut uprights
- · Stitched panelling with leather straps
- · Antique brass foot caps